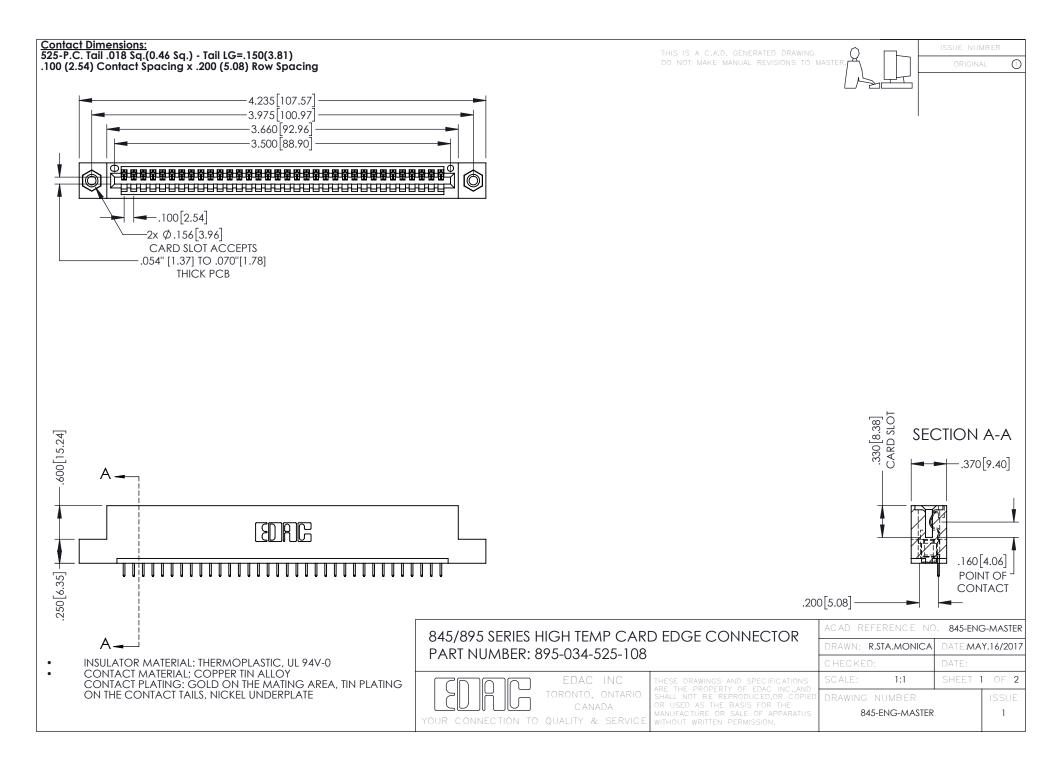

## 845/895 SERIES HIGH TEMP CARD EDGE CONNECTOR CONTACT CODE 555,556,558,559,560 DIMENSIONS

YOUR CONNECTION TO QUALITY & SERVICE

|   | ACAD REFERENCE NO. 845-ENG-MASTER |                  |
|---|-----------------------------------|------------------|
|   | DRAWN: R.STA.MONICA               | DATE:MAY.16/2017 |
|   | CHECKED:                          | DATE:            |
|   | SCALE: 1:1                        | SHEET 2 OF 2     |
| D | DRAWING NUMBER                    | ISSUE            |