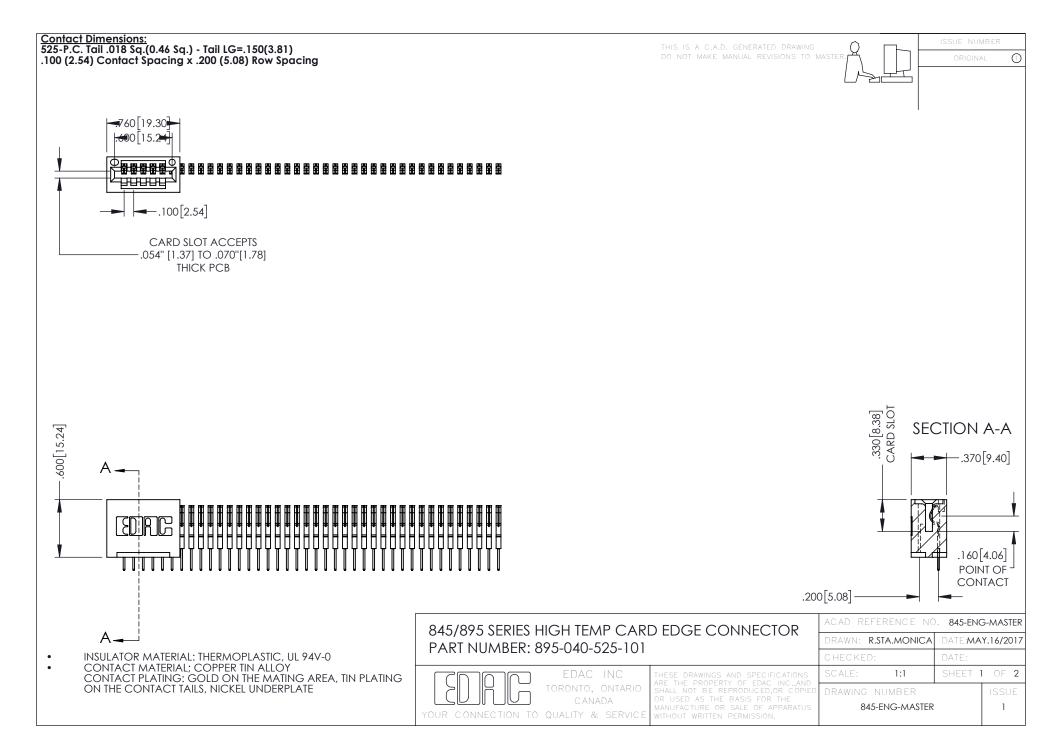

- INSULATOR MATERIAL: THERMOPLASTIC POLYESTER, UL 94V-0 DAP MATERIAL AVAILABLE UPON REQUEST
- CONTACT MATERIAL; COPPER ALLOY

**Contact Code 558** 

CONTACT PLATING: GOLD ON THE MATING AREA, TIN PLATING ON THE CONTACT TAILS, NICKEL UNDERPLATE

## 845/895 SERIES HIGH TEMP CARD EDGE CONNECTOR CONTACT CODE 555,556,558,559,560 DIMENSIONS

YOUR CONNECTION TO QUALITY & SERVICE

Contact Code 559

|   | ACAD REFERENCE NO   | . 845-ENG-MASTER |
|---|---------------------|------------------|
|   | DRAWN: R.STA.MONICA | DATE:MAY.16/2017 |
|   | CHECKED:            | DATE:            |
|   | SCALE: 1:1          | SHEET 2 OF 2     |
| D | DRAWING NUMBER      | ISSUE            |

Contact Code 560

845-ENG-MASTER