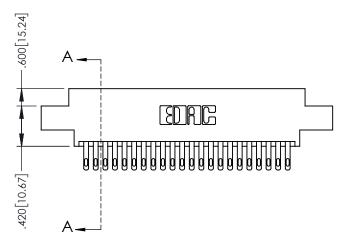

1

|             | .330[8.38]<br>Card slot | SECTION A-A                       |
|-------------|-------------------------|-----------------------------------|
|             | .33<br>CAI              | .370[9.40]                        |
|             |                         |                                   |
|             |                         | .160[4.06]<br>POINT OF<br>CONTACT |
| .200[5.08]— |                         | <b>►</b>                          |

845/895 SERIES HIGH TEMP CARD EDGE CONNECTOR PART NUMBER: 895-044-500-808

| ACAD REFERENCE NO. 845-ENG-MASTER |                  |  |  |
|-----------------------------------|------------------|--|--|
| DRAWN: R.STA.MONICA               | DATE:MAY.16/2017 |  |  |
| CHECKED:                          | DATE:            |  |  |
| SCALE: 1:1                        | SHEET 1 OF 2     |  |  |
| DRAWING NUMBER                    | ISSUE            |  |  |
| 845-ENG-MASTER                    | 1                |  |  |