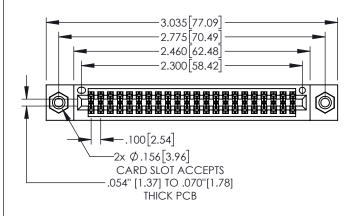

845/895 SERIES HIGH TEMP CARD EDGE CONNECTOR PART NUMBER: 895-044-500-808

| ACAD REFERENCE NO. 845-ENG-MASTER |                  |  |  |
|-----------------------------------|------------------|--|--|
| DRAWN: R.STA.MONICA               | DATE:MAY.16/2017 |  |  |
| CHECKED:                          | DATE:            |  |  |
| SCALE: 1:1                        | SHEET 1 OF 2     |  |  |
| DRAWING NUMBER                    | ISSUE            |  |  |
| 845-ENG-MASTER                    | 1                |  |  |