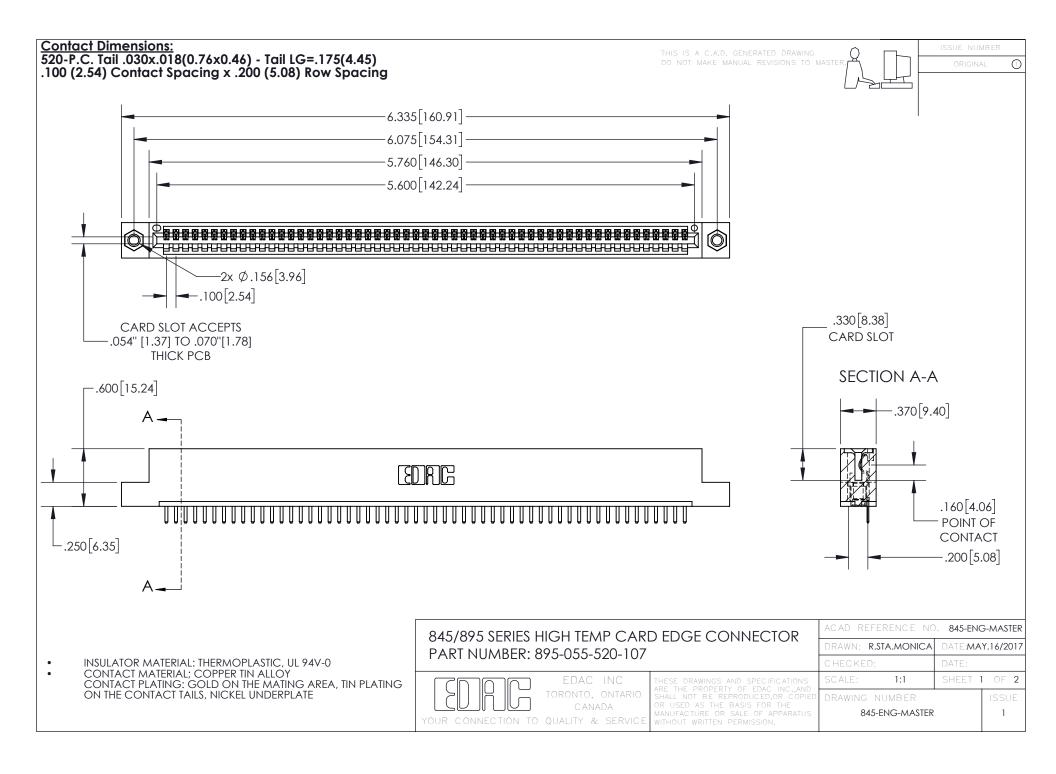

INSULATOR MATERIAL: THERMOPLASTIC POLYESTER, UL 94V-0 DAP MATERIAL AVAILABLE UPON REQUEST

**Contact Code 558** 

CONTACT MATERIAL; COPPER ALLOY CONTACT PLATING: GOLD ON THE MATING AREA, TIN PLATING ON THE CONTACT TAILS, NICKEL UNDERPLATE

## 845/895 SERIES HIGH TEMP CARD EDGE CONNECTOR CONTACT CODE 555,556,558,559,560 DIMENSIONS

YOUR CONNECTION TO QUALITY & SERVICE

Contact Code 559

|   | ACAD REFERENCE NO. 845-ENG-MASTER |                  |  |
|---|-----------------------------------|------------------|--|
|   | DRAWN: R.STA.MONICA               | DATE:MAY.16/2017 |  |
|   | CHECKED:                          | DATE:            |  |
|   | SCALE: 1:1                        | SHEET 2 OF 2     |  |
| D | DRAWING NUMBER                    | ISSUE            |  |

Contact Code 560