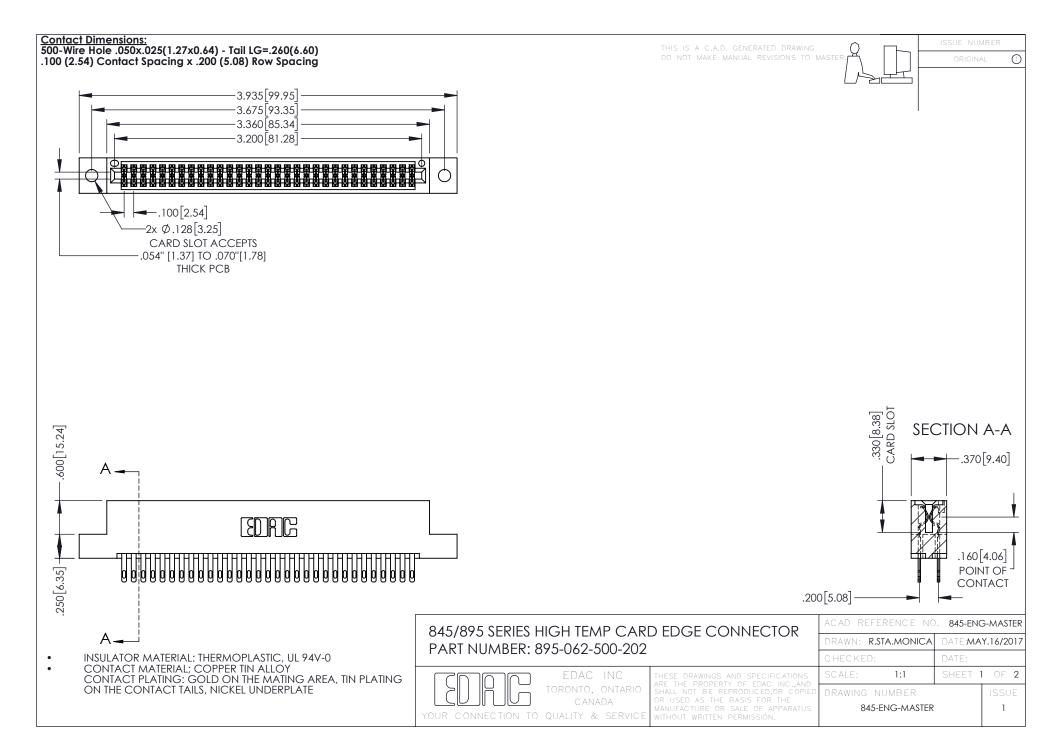

**Contact Code 558** Contact Code 559 Contact Code 560

- INSULATOR MATERIAL: THERMOPLASTIC POLYESTER, UL 94V-0 DAP MATERIAL AVAILABLE UPON REQUEST
- CONTACT MATERIAL; COPPER ALLOY

CONTACT PLATING: GOLD ON THE MATING AREA, TIN PLATING ON THE CONTACT TAILS, NICKEL UNDERPLATE

## 845/895 SERIES HIGH TEMP CARD EDGE CONNECTOR CONTACT CODE 555,556,558,559,560 DIMENSIONS

YOUR CONNECTION TO QUALITY & SERVICE

|   | ACAD REFERENCE NO. 845-ENG-MASTER |                  |
|---|-----------------------------------|------------------|
|   | DRAWN: R.STA.MONICA               | DATE:MAY.16/2017 |
|   | CHECKED:                          | DATE:            |
|   | SCALE: 1:1                        | SHEET 2 OF 2     |
| D | DRAWING NUMBER                    | ISSUE            |

845-ENG-MASTER