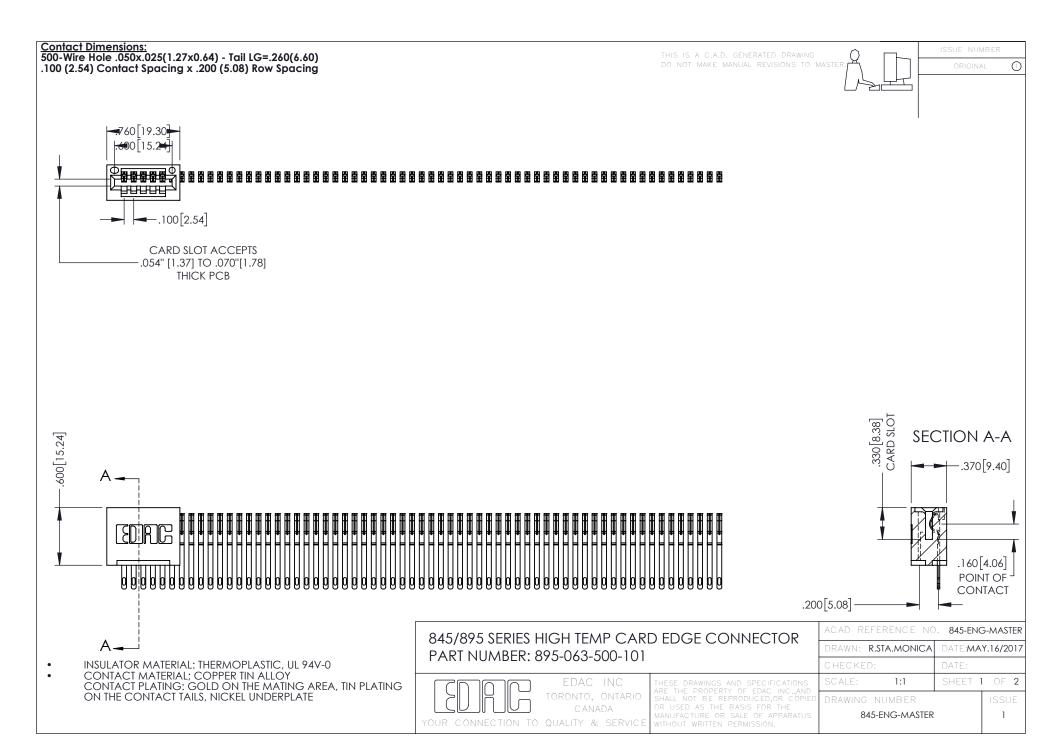

**Contact Code 558** Contact Code 559 Contact Code 560

- INSULATOR MATERIAL: THERMOPLASTIC POLYESTER, UL 94V-0 DAP MATERIAL AVAILABLE UPON REQUEST
- CONTACT MATERIAL; COPPER ALLOY

CONTACT PLATING: GOLD ON THE MATING AREA, TIN PLATING ON THE CONTACT TAILS, NICKEL UNDERPLATE

## 845/895 SERIES HIGH TEMP CARD EDGE CONNECTOR CONTACT CODE 555,556,558,559,560 DIMENSIONS

YOUR CONNECTION TO QUALITY & SERVICE

|   | ACAD REFERENCE NO. 845-ENG-MASTER |                  |
|---|-----------------------------------|------------------|
|   | DRAWN: R.STA.MONICA               | DATE:MAY.16/2017 |
|   | CHECKED:                          | DATE:            |
|   | SCALE: 1:1                        | SHEET 2 OF 2     |
| D | DRAWING NUMBER                    | ISSUE            |

845-ENG-MASTER