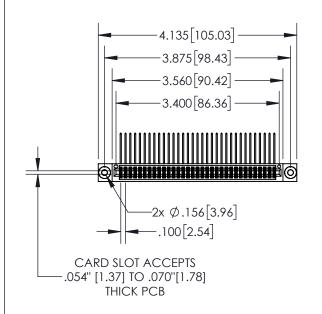

**Contact Dimensions:** 

558-90 Degree Bend (Code 541 Contacts) See Sheet 2 for Contact Code 555, 556, 558, 559, 560 Dimensions

- 845/895 SERIES HIGH TEMP CARD PART NUMBER: 895-066-558-803
- CONTACT MATERIAL; COPPER TIN ALLOY
  CONTACT PLATING: GOLD ON THE MATING AREA, TIN PLATING
  ON THE CONTACT TAILS, NICKEL UNDERPLATE

INSULATOR MATERIAL: THERMOPLASTIC, UL 94V-0

| .330[8.38]<br>CARD \$LOT          |  |  |  |  |
|-----------------------------------|--|--|--|--|
|                                   |  |  |  |  |
| .160[4.06]<br>POINT OF<br>CONTACT |  |  |  |  |
| 200[5.08]                         |  |  |  |  |

| 845/895 SERIES HIGH TEMP CARD EDGE CONNECTOR |                                                                                                    |                | ACAD REFERENCE NO. 845-ENG-MASTER |         |           |  |
|----------------------------------------------|----------------------------------------------------------------------------------------------------|----------------|-----------------------------------|---------|-----------|--|
| PART NUMBER: 895-066-558-803                 |                                                                                                    | DRAWN: R.S     | TA.MONICA                         | DATE:MA | Y.16/2017 |  |
|                                              |                                                                                                    | CHECKED:       |                                   | DATE:   |           |  |
| EDAC INC                                     | THESE DRAWINGS AND SPECIFICATIONS                                                                  | SCALE:         | 1:2                               | SHEET 1 | OF 2      |  |
| TORONTO, ONTARIO                             | ARE THE PROPERTY OF EDAC INC., AND SHALL NOT BE REPRODUCED, OR COPIED OR USED AS THE BASIS FOR THE | DRAWING NUMBER |                                   |         | ISSUE     |  |
| YOUR CONNECTION TO QUALITY & SERVICE         | MANUFACTURE OR SALE OF APPARATUS                                                                   | 845-ENG-MASTER |                                   |         | 1         |  |