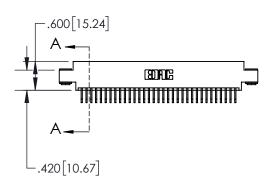

**Contact Dimensions:** 

558-90 Degree Bend (Code 541 Contacts) See Sheet 2 for Contact Code 555, 556, 558, 559, 560 Dimensions

- 845/895 SERIES HIGH TEMP CARD PART NUMBER: 895-066-558-803
- CONTACT MATERIAL; COPPER TIN ALLOY
  CONTACT PLATING: GOLD ON THE MATING AREA, TIN PLATING
  ON THE CONTACT TAILS, NICKEL UNDERPLATE

| 845/895 SERIES HIGH TEMP CARD EDGE CONNECTOR |                                                                                                    |                | ACAD REFERENCE NO. 845-ENG-MASTER |         |           |  |
|----------------------------------------------|----------------------------------------------------------------------------------------------------|----------------|-----------------------------------|---------|-----------|--|
| PART NUMBER: 895-066-558-803                 |                                                                                                    | DRAWN: R.S     | TA.MONICA                         | DATE:MA | Y.16/2017 |  |
|                                              |                                                                                                    | CHECKED:       |                                   | DATE:   |           |  |
| EDAC INC                                     | THESE DRAWINGS AND SPECIFICATIONS                                                                  | SCALE:         | 1:2                               | SHEET 1 | OF 2      |  |
| TORONTO, ONTARIO                             | ARE THE PROPERTY OF EDAC INC., AND SHALL NOT BE REPRODUCED, OR COPIED OR USED AS THE BASIS FOR THE | DRAWING NUMBER |                                   |         | ISSUE     |  |
| YOUR CONNECTION TO QUALITY & SERVICE         | MANUFACTURE OR SALE OF APPARATUS                                                                   | 845-ENG-MASTER |                                   |         | 1         |  |