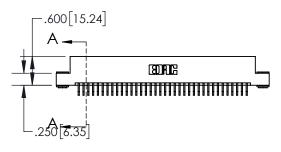

| ()     | L |
|--------|---|
| STER A |   |
|        | l |
|        |   |
|        |   |
|        |   |

| VISIONS | ТО | MASTER |
|---------|----|--------|
|         |    |        |

| .330[8.38]<br>CARD SLOT           |   |  |  |  |
|-----------------------------------|---|--|--|--|
|                                   |   |  |  |  |
| .160[4.06]<br>POINT OF<br>CONTACT | 1 |  |  |  |
|                                   | _ |  |  |  |