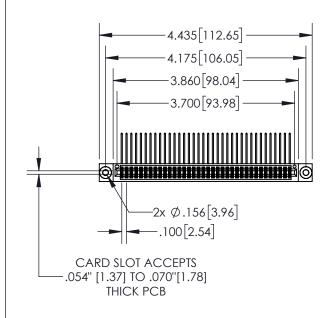

| 845/895 SERIES HIGH TEMP CARD EDGE CONNECTO<br>PART NUMBER: 895-072-559-203 |                             |                                                                                                  |         | STA.MONICA   |         |       | 1 |
|-----------------------------------------------------------------------------|-----------------------------|--------------------------------------------------------------------------------------------------|---------|--------------|---------|-------|---|
| I / III I I I I I I I I I I I I I I I I                                     | 773-072-337-203             |                                                                                                  | CHECKED | :            | DATE:   |       |   |
|                                                                             | EDAC INC                    | THESE DRAWINGS AND SPECIFICATIONS                                                                | SCALE:  | 1:2          | SHEET 1 | OF 2  |   |
|                                                                             | TORONTO, ONTARIO            | ARE THE PROPERTY OF EDAC INC.,AND SHALL NOT BE REPRODUCED,OR COPIED OR USED AS THE BASIS FOR THE | DRAWING | NUMBER       |         | ISSUE | 1 |
| DUR CONNECTION TO                                                           | CANADA<br>QUALITY & SERVICE | MANUFACTURE OR SALE OF APPARATUS WITHOUT WRITTEN PERMISSION                                      | 845     | 5-ENG-MASTER |         | 1     | - |