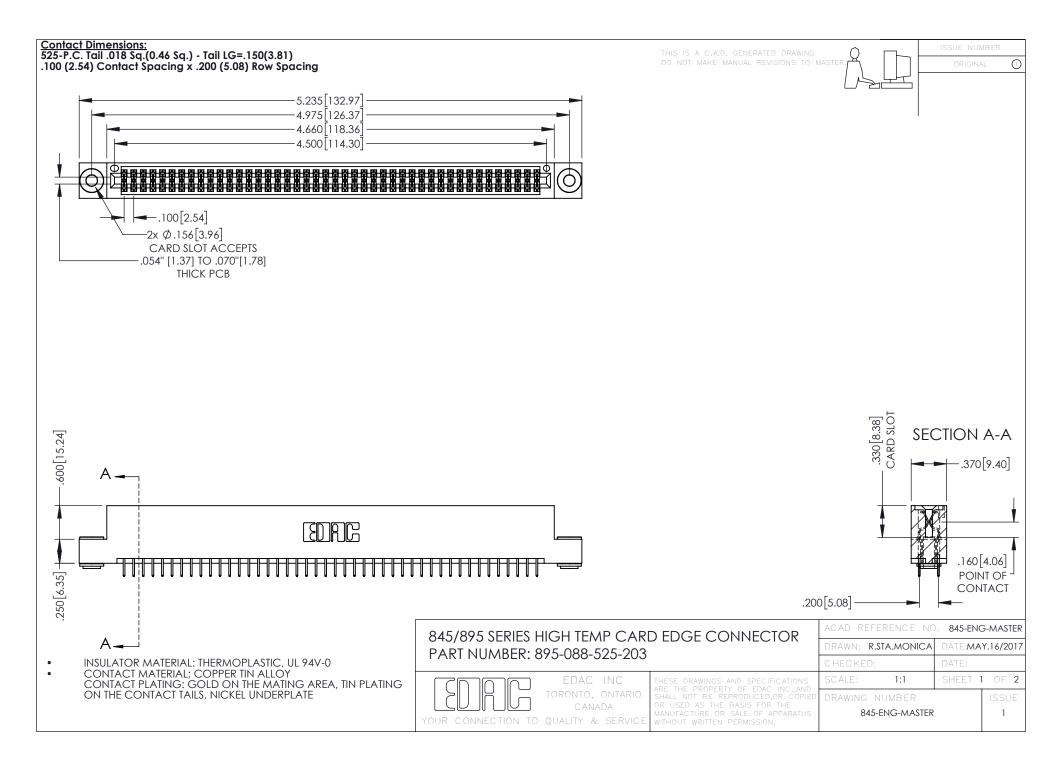

- INSULATOR MATERIAL: THERMOPLASTIC POLYESTER, UL 94V-0 DAP MATERIAL AVAILABLE UPON REQUEST
- CONTACT MATERIAL; COPPER ALLOY

**Contact Code 558** 

CONTACT PLATING: GOLD ON THE MATING AREA, TIN PLATING ON THE CONTACT TAILS, NICKEL UNDERPLATE

## 845/895 SERIES HIGH TEMP CARD EDGE CONNECTOR CONTACT CODE 555,556,558,559,560 DIMENSIONS

YOUR CONNECTION TO QUALITY & SERVICE

Contact Code 559

|   | ACAD REFERENCE NO   | . 845-ENG-MASTER |
|---|---------------------|------------------|
|   | DRAWN: R.STA.MONICA | DATE:MAY.16/2017 |
|   | CHECKED:            | DATE:            |
|   | SCALE: 1:1          | SHEET 2 OF 2     |
| D | DRAWING NUMBER      | ISSUE            |

Contact Code 560

845-ENG-MASTER