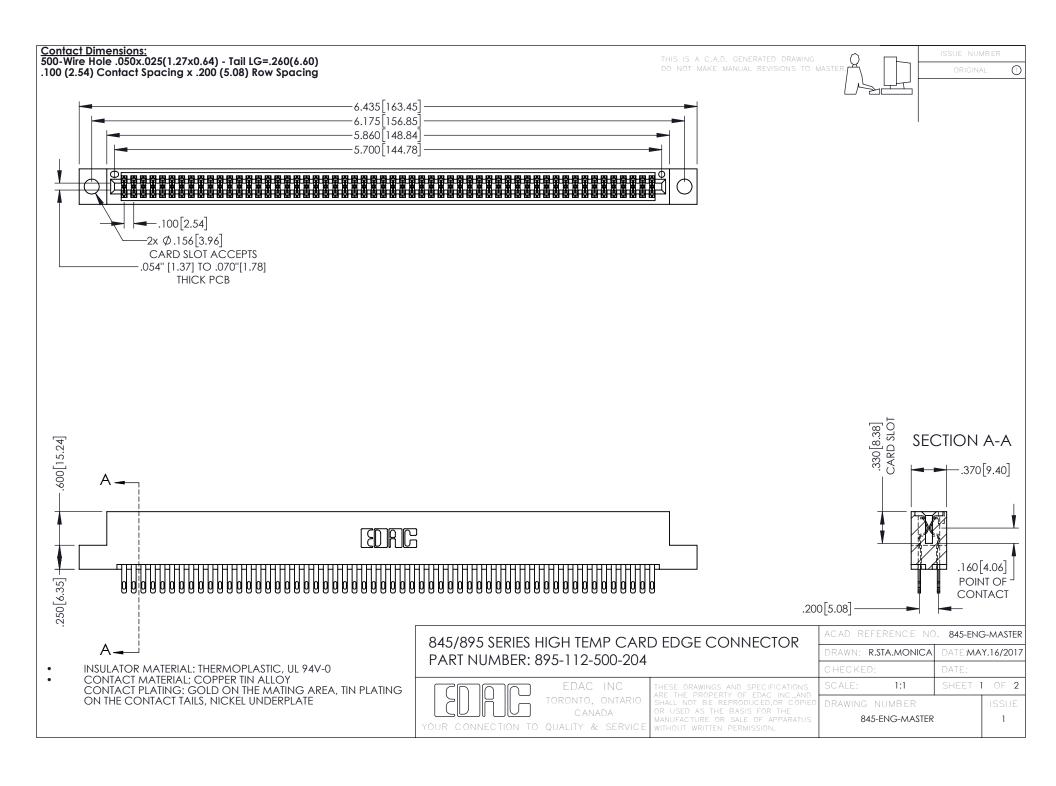

**Contact Code 558** Contact Code 559 Contact Code 560

- INSULATOR MATERIAL: THERMOPLASTIC POLYESTER, UL 94V-0 DAP MATERIAL AVAILABLE UPON REQUEST
- CONTACT MATERIAL; COPPER ALLOY

CONTACT PLATING: GOLD ON THE MATING AREA, TIN PLATING ON THE CONTACT TAILS, NICKEL UNDERPLATE

## 845/895 SERIES HIGH TEMP CARD EDGE CONNECTOR CONTACT CODE 555,556,558,559,560 DIMENSIONS

YOUR CONNECTION TO QUALITY & SERVICE

|   | ACAD REFERENCE NO. 845-ENG-MASTER |                  |
|---|-----------------------------------|------------------|
|   | DRAWN: R.STA.MONICA               | DATE:MAY.16/2017 |
|   | CHECKED:                          | DATE:            |
|   | SCALE: 1:1                        | SHEET 2 OF 2     |
| D | DRAWING NUMBER                    | ISSUE            |

845-ENG-MASTER