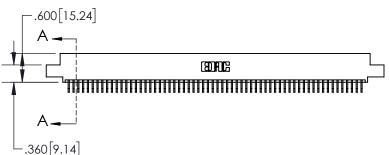

**Contact Dimensions:** 559-90 Degree Bend (Code 541 Contacts) See Sheet 2 for Contact Code 555, 556, 558, 559, 560 Dimensions

1

.330[8.38] **CARD SLOT** .370 9.40 **SECTION A-A** .160 4.06 POINT OF **CONTACT -**.200 [5.08]