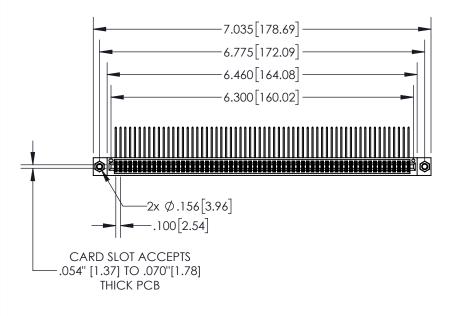

- INSULATOR MATERIAL: THERMOPLASTIC, UL 94V-0
- CONTACT MATERIAL; COPPER TIN ALLOY
  CONTACT PLATING: GOLD ON THE MATING AREA, TIN PLATING
  ON THE CONTACT TAILS, NICKEL UNDERPLATE

| 8 | 345/895 SERIES HI | GH TEMP  | CARD  | EDGE | CONNEC | CTOR |
|---|-------------------|----------|-------|------|--------|------|
| F | PART NUMBER: 89   | 5-124-55 | 9-507 |      |        |      |

YOUR CONNECTION TO QUALITY & SERVICE

CANADA

| ACAD REFERENCE NO. 845-ENG-MASTER |                  |  |  |  |  |  |
|-----------------------------------|------------------|--|--|--|--|--|
| DRAWN: R.STA.MONICA               | DATE:MAY.16/2017 |  |  |  |  |  |
| CHECKED:                          | DATE:            |  |  |  |  |  |
| SCALE: 1:2                        | SHEET 1 OF 2     |  |  |  |  |  |
| DRAWING NUMBER                    | ISSUE            |  |  |  |  |  |