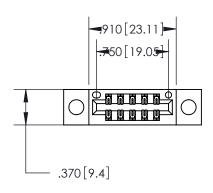

846/896 SERIES HIGH TEMP CARD EDGE CONNECTOR PART NUMBER: 896-010-556-204

**EDAC INC** TORONTO, ONTARIO CANADA

THESE DRAWINGS AND SPECIFICATIONS ARE THE PROPERTY OF EDAC INC., AND SHALL NOT BE REPRODUCED, OR COPIED OR USED AS THE BASIS FOR THE MANUFACTURE OR SALE OF APPARATUS WITHOUT WRITTEN PERMISSION.

| ACAD REFERENCE NO. | 846-ENG-MASTER   |
|--------------------|------------------|
| DRAWN: J.LEE       | DATE: APR. 22/09 |
| CHECKED:           | DATE:            |
| SCALE: 1:1         | SHEET 1 OF 2     |
| DRAWING NUMBER     | ISSUE            |
| 846-ENG-MASTE      | R 1              |