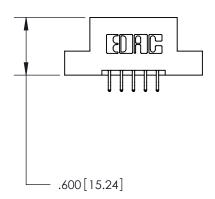

<u>Contact Dimensions:</u> 556-Extender Board Bend (Code 520 Contacts) See Sheet 2 for Contact Code 555, 556, 558, 559, 560 Dimensions

THIS IS A C.A.D. GENERATED DRAWING DO NOT MAKE MANUAL REVISIONS TO MASTER.

THIS IS A C.A.D. GENERATED DRAWING DO NOT MAKE MANUAL REVISIONS TO MASTER.

ISSUE NUMBER

.165[4.19]

.375 [9.54]

ORIGINAL

1

.060 [1.52] .125(3.18) to .210(5.33) **Outside Tails** .125(3.18) to .210(5.33) **Outside Tails** 