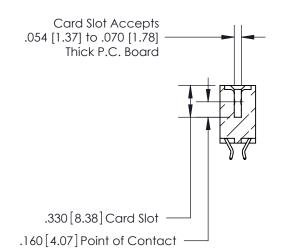

**Contact Code 560** 

INSULATOR MATERIAL: THERMOPLASTIC POLYESTER, UL 94V-0 CONTACT MATERIAL; COPPER, NICKEL, TIN ALLOY CA-725 CONTACT PLATING: GOLD ON THE MATING AREA, TIN-LEAD ON THE CONTACT TAILS, NICKEL UNDERPLATE

**Contact Code 558** 

## 846/896 SERIES HIGH TEMP CARD EDGE CONNECTOR CONTACT CODE 555,556,558,559,560 DIMENSIONS

.150 [3.81]

YOUR CONNECTION TO QUALITY & SERVICE

**Contact Code 559** 

**EDAC INC** TORONTO, ONTARIO CANADA

THESE DRAWINGS AND SPECIFICATIONS ARE THE PROPERTY OF EDAC INC.,AND SHALL NOT BE REPRODUCED, OR COPIED OR USED AS THE BASIS FOR THE MANUFACTURE OR SALE OF APPARATUS WITHOUT WRITTEN PERMISSION.