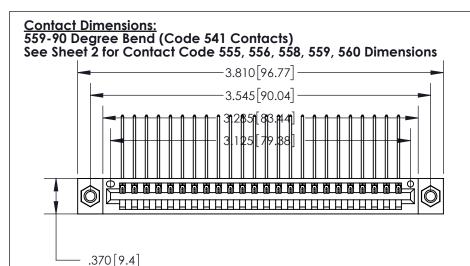

THIS IS A C.A.D. GENERATED DRAWING DO NOT MAKE MANUAL REVISIONS TO MASTER.

Card Slot Accepts .054 [1.37] to .070 [1.78] Thick P.C. Board

.330 [8.38] Card Slot .160 [4.07] Point of Contact —

ISSUE NUMBER ORIGINAL

INSULATOR MATERIAL: THERMOPLASTIC POLYESTER, UL 94V-0 CONTACT MATERIAL; COPPER, NICKEL, TIN ALLOY CA-725

CONTACT PLATING: GOLD ON THE MATING AREA, TIN-LEAD

ON THE CONTACT TAILS, NICKEL UNDERPLATE

846/896 SERIES HIGH TEMP CARD EDGE CONNECTOR

PART NUMBER: 896-024-559-607

THIS IS A C.A.D. GENERATED DRAWING DO NOT MAKE MANUAL REVISIONS TO MASTER.

ISSUE NUMBER

.165[4.19]

.375 [9.54]

ORIGINAL

1

.060 [1.52] .125(3.18) to .210(5.33) **Outside Tails** .125(3.18) to .210(5.33) **Outside Tails** 

## 846/896 SERIES HIGH TEMP CARD EDGE CONNECTOR CONTACT CODE 555,556,558,559,560 DIMENSIONS

.150 [3.81]

YOUR CONNECTION TO QUALITY & SERVICE

**Contact Code 559** 

**EDAC INC** TORONTO, ONTARIO CANADA

THESE DRAWINGS AND SPECIFICATIONS ARE THE PROPERTY OF EDAC INC.,AND SHALL NOT BE REPRODUCED, OR COPIED OR USED AS THE BASIS FOR THE MANUFACTURE OR SALE OF APPARATUS WITHOUT WRITTEN PERMISSION.