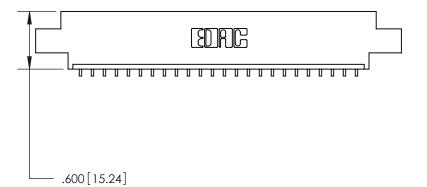

THIS IS A C.A.D. GENERATED DRAWING DO NOT MAKE MANUAL REVISIONS TO MASTER.

Card Slot Accepts .054 [1.37] to .070 [1.78] Thick P.C. Board

.330 [8.38] Card Slot .160 [4.07] Point of Contact —

ISSUE NUMBER ORIGINAL

INSULATOR MATERIAL: THERMOPLASTIC POLYESTER, UL 94V-0 CONTACT MATERIAL; COPPER, NICKEL, TIN ALLOY CA-725

CONTACT PLATING: GOLD ON THE MATING AREA, TIN-LEAD

ON THE CONTACT TAILS, NICKEL UNDERPLATE

846/896 SERIES HIGH TEMP CARD EDGE CONNECTOR

PART NUMBER: 896-024-559-607

THIS IS A C.A.D. GENERATED DRAWING DO NOT MAKE MANUAL REVISIONS TO MASTER.

ISSUE NUMBER

.165[4.19]

.375 [9.54]

ORIGINAL

1

.060 [1.52] .125(3.18) to .210(5.33) **Outside Tails** .125(3.18) to .210(5.33) **Outside Tails** 