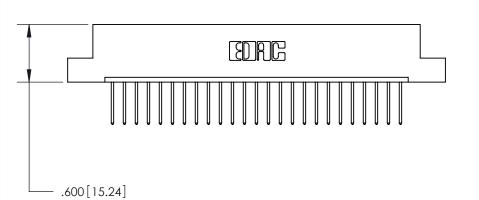

ISSUE NUMBER ORIGINAL

Card Slot Accepts .054 [1.37] to .070 [1.78] Thick P.C. Board .330 [8.38] Card Slot .160 [4.07] Point of Contact

ACAD DEFEDENCE NO

846/896 SERIES HIGH TEMP CARD EDGE CONNECTOR PART NUMBER: 896-025-522-102