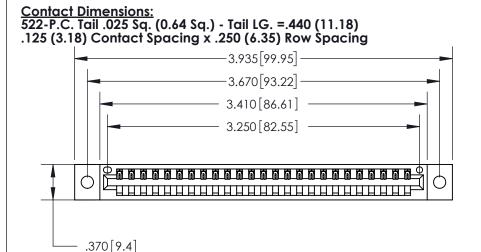

ISSUE NUMBER ORIGINAL

Card Slot Accepts .054 [1.37] to .070 [1.78] Thick P.C. Board .330 [8.38] Card Slot .160 [4.07] Point of Contact

ACAD DEFEDENCE NO

846/896 SERIES HIGH TEMP CARD EDGE CONNECTOR PART NUMBER: 896-025-522-102

INSULATOR MATERIAL: THERMOPLASTIC POLYESTER, UL 94V-0 CONTACT MATERIAL; COPPER, NICKEL, TIN ALLOY CA-725

CONTACT PLATING: GOLD ON THE MATING AREA, TIN-LEAD

ON THE CONTACT TAILS, NICKEL UNDERPLATE

THIS IS A C.A.D. GENERATED DRAWING DO NOT MAKE MANUAL REVISIONS TO MASTER.