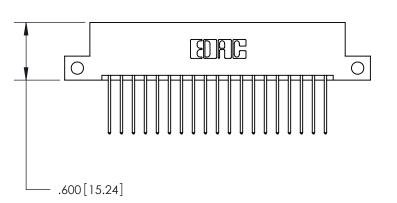

## 846/896 SERIES HIGH TEMP CARD EDGE CONNECTOR PART NUMBER: 896-038-540-212

**EDAC INC** TORONTO, ONTARIO CANADA

THESE DRAWINGS AND SPECIFICATIONS ARE THE PROPERTY OF EDAC INC., AND SHALL NOT BE REPRODUCED, OR COPIED OR USED AS THE BASIS FOR THE MANUFACTURE OR SALE OF APPARATUS WITHOUT WRITTEN PERMISSION.

Contact Dimensions: 540-Wire Wrap .025 Sq. (0.64 Sq.) - Tail LG. = .560 (14.22) .125 (3.18) Contact Spacing x .250 (6.35) Row Spacing **—**3.185[80.9] **-**2.660 [67.56] 2.500 [63.5]

- .370[9.4]

INSULATOR MATERIAL: THERMOPLASTIC POLYESTER, UL 94V-0 CONTACT MATERIAL; COPPER, NICKEL, TIN ALLOY CA-725 CONTACT PLATING: GOLD ON THE MATING AREA, TIN-LEAD