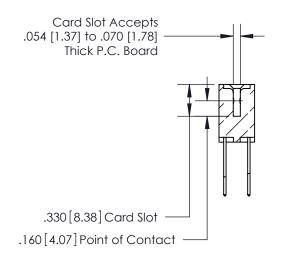

## 846/896 SERIES HIGH TEMP CARD EDGE CONNECTOR CONTACT CODE 555,556,558,559,560 DIMENSIONS

.150 [3.81]

YOUR CONNECTION TO QUALITY & SERVICE

**Contact Code 559** 

**EDAC INC** TORONTO, ONTARIO CANADA

THESE DRAWINGS AND SPECIFICATIONS ARE THE PROPERTY OF EDAC INC.,AND SHALL NOT BE REPRODUCED, OR COPIED OR USED AS THE BASIS FOR THE MANUFACTURE OR SALE OF APPARATUS WITHOUT WRITTEN PERMISSION.

**Contact Code 560** 

INSULATOR MATERIAL: THERMOPLASTIC POLYESTER, UL 94V-0 CONTACT MATERIAL; COPPER, NICKEL, TIN ALLOY CA-725 CONTACT PLATING: GOLD ON THE MATING AREA, TIN-LEAD ON THE CONTACT TAILS, NICKEL UNDERPLATE

**Contact Code 558** 