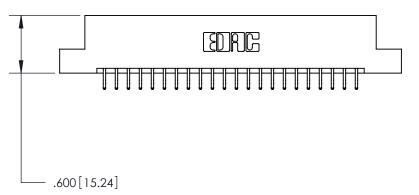

| 846/896 SERIES HIGH TEMP CARD EDGE CONNECTOR |
|----------------------------------------------|
| PART NUMBER: 896-044-556-202                 |

YOUR CONNECTION TO QUALITY & SERVICE

**EDAC INC** TORONTO, ONTARIO CANADA

<u>Contact Dimensions:</u> 556-Extender Board Bend (Code 520 Contacts) See Sheet 2 for Contact Code 555, 556, 558, 559, 560 Dimensions -3.560[90.42]----3.295 83.69 3.035 [77.09] 2.875 [73.03]

— .370[9.4]

.330 [8.38] Card Slot .160 [4.07] Point of Contact -

Card Slot Accepts .054 [1.37] to .070 [1.78] Thick P.C. Board

- INSULATOR MATERIAL: THERMOPLASTIC POLYESTER, UL 94V-0 CONTACT MATERIAL; COPPER, NICKEL, TIN ALLOY CA-725
- CONTACT PLATING: GOLD ON THE MATING AREA, TIN-LEAD ON THE CONTACT TAILS, NICKEL UNDERPLATE