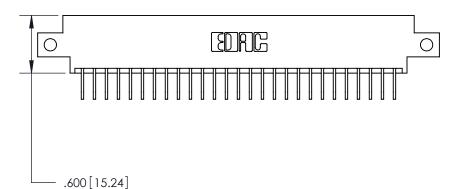

Card Slot Accepts .054 [1.37] to .070 [1.78] Thick P.C. Board

ISSUE NUMBER ORIGINAL 1

.330 [8.38] Card Slot .160 [4.07] Point of Contact -

INSULATOR MATERIAL: THERMOPLASTIC POLYESTER, UL 94V-0 CONTACT MATERIAL; COPPER, NICKEL, TIN ALLOY CA-725 CONTACT PLATING: GOLD ON THE MATING AREA, TIN-LEAD ON THE CONTACT TAILS, NICKEL UNDERPLATE

846/896 SERIES HIGH TEMP CARD EDGE CONNECTOR PART NUMBER: 896-054-558-812

YOUR CONNECTION TO QUALITY & SERVICE

**EDAC INC** TORONTO, ONTARIO CANADA

THESE DRAWINGS AND SPECIFICATIONS ARE THE PROPERTY OF EDAC INC., AND SHALL NOT BE REPRODUCED, OR COPIED OR USED AS THE BASIS FOR THE MANUFACTURE OR SALE OF APPARATUS WITHOUT WRITTEN PERMISSION.

| ACAD REFERENCE NO. | 846-ENG-MASTER   |  |
|--------------------|------------------|--|
| DRAWN: J.LEE       | DATE: APR. 22/09 |  |
| CHECKED:           | DATE:            |  |
| SCALE: 1:1         | SHEET 1 OF 2     |  |
| DRAWING NUMBER     | ISSUE            |  |
| 846-ENG-MASTER     | 1                |  |