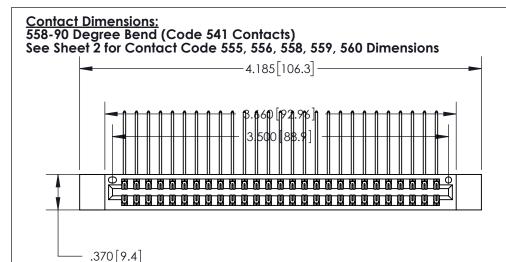

846/896 SERIES HIGH TEMP CARD EDGE CONNECTOR PART NUMBER: 896-054-558-812

YOUR CONNECTION TO QUALITY & SERVICE

**EDAC INC** TORONTO, ONTARIO CANADA

THESE DRAWINGS AND SPECIFICATIONS ARE THE PROPERTY OF EDAC INC., AND SHALL NOT BE REPRODUCED, OR COPIED OR USED AS THE BASIS FOR THE MANUFACTURE OR SALE OF APPARATUS WITHOUT WRITTEN PERMISSION.

| ACAD REFERENCE NO. | 846-ENG-MASTER   |  |
|--------------------|------------------|--|
| DRAWN: J.LEE       | DATE: APR. 22/09 |  |
| CHECKED:           | DATE:            |  |
| SCALE: 1:1         | SHEET 1 OF 2     |  |
| DRAWING NUMBER     | ISSUE            |  |
| 846-ENG-MASTER     | 1                |  |