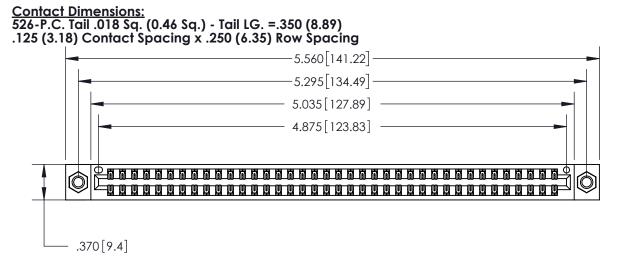

## 846/896 SERIES HIGH TEMP CARD EDGE CONNECTOR PART NUMBER: 896-076-526-807

YOUR CONNECTION TO QUALITY & SERVICE

**EDAC INC** TORONTO, ONTARIO CANADA

THESE DRAWINGS AND SPECIFICATIONS ARE THE PROPERTY OF EDAC INC.,AND SHALL NOT BE REPRODUCED, OR COPIED OR USED AS THE BASIS FOR THE MANUFACTURE OR SALE OF APPARATUS WITHOUT WRITTEN PERMISSION.

| ACAD REFERENCE NO. | 846-ENG-MASTER   |
|--------------------|------------------|
| DRAWN: J.LEE       | DATE: APR. 22/09 |
| CHECKED:           | DATE:            |
| SCALE: 1:1         | SHEET 1 OF 2     |
| DRAWING NUMBER     | ISSUE            |
| 846-ENG-MASTER     | 1                |