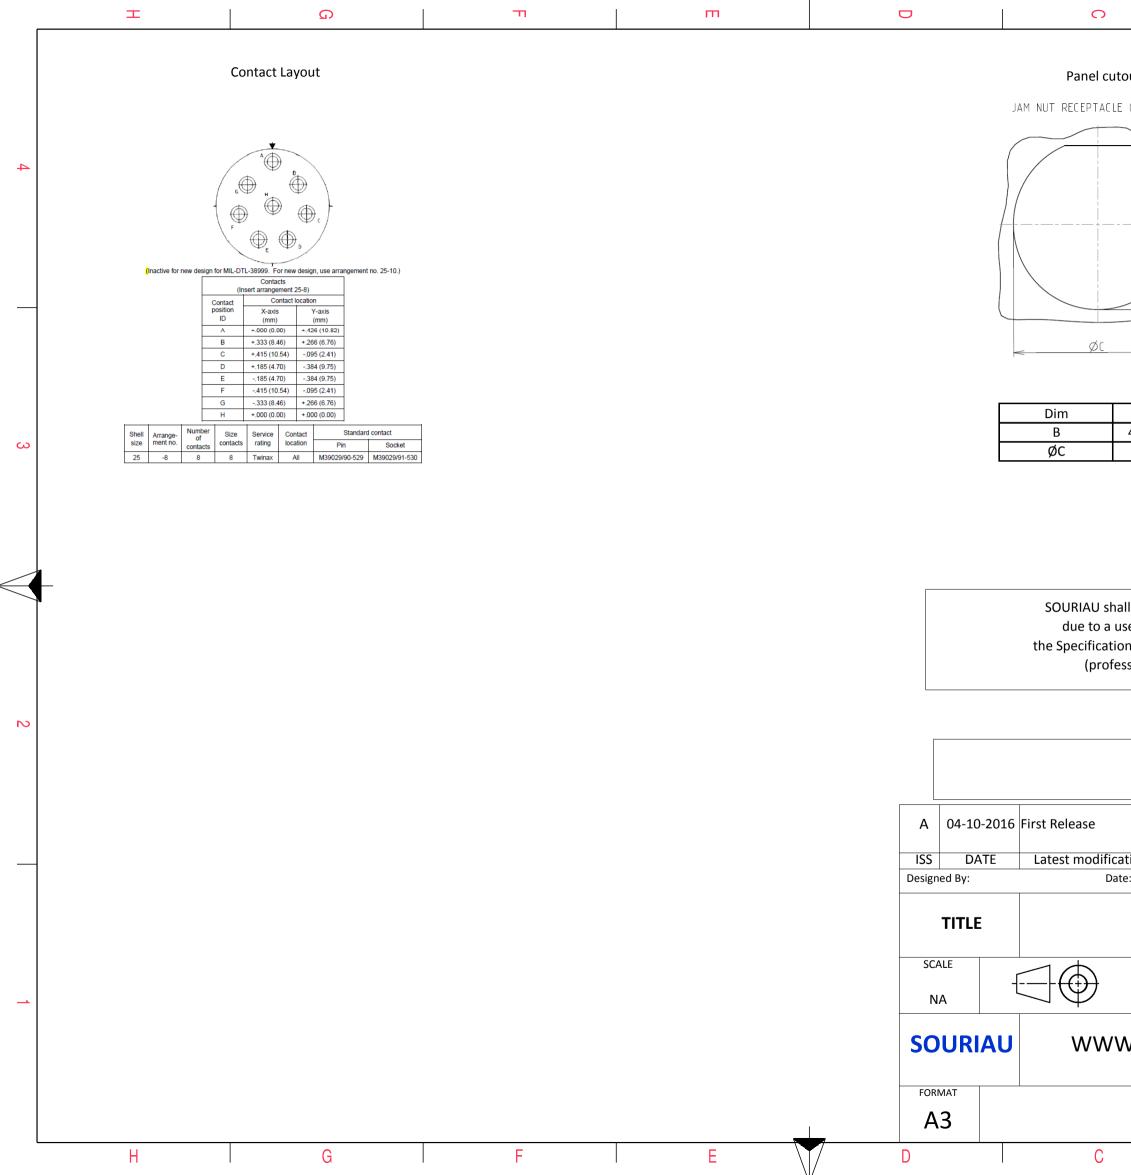

| ſ        | <b>T</b>                                                                                                                                                                                                                                                                                     | ۵                              | П               | m                                                                                                                                                           | D           |                                       | C                                                            |
|----------|----------------------------------------------------------------------------------------------------------------------------------------------------------------------------------------------------------------------------------------------------------------------------------------------|--------------------------------|-----------------|-------------------------------------------------------------------------------------------------------------------------------------------------------------|-------------|---------------------------------------|--------------------------------------------------------------|
| 4        | R<br>22.6 Max                                                                                                                                                                                                                                                                                | N Thread                       |                 |                                                                                                                                                             |             |                                       | L.                                                           |
|          |                                                                                                                                                                                                                                                                                              |                                | Keying Shown as | example                                                                                                                                                     |             |                                       |                                                              |
| 2        | CHARACTERISTICS<br>-Standard : Based on MIL-DTL-38999 Sec<br>-Shell Material : Stainless Steel<br>-Shell Plating : Nickel<br>-Insulator : Thermoplastic<br>-Contacts : Copper Alloy<br>-Seals & Grommet : Silicon Elastor<br>-Contact Plating : Gold over cop<br>-Durability : 500 Mating cy | ner<br>per Alloy 0.8µm minimum |                 | Connector dimension     Dim   Nominal     A   58.7±0.3     B   42.85+0.1/-0.15     R   32.5Max     S   55.6±0.4     W   3+0.9/-0.1     VV THREAD   M37x1-6g |             |                                       | SOURIAU shal<br>due to a us<br>the Specificatior<br>(profess |
|          | -Delivered with Souriau contacts and Ad<br>-Temperature Range <u>:</u> -65°C to +200<br>-Salt Spray : 500 hours                                                                                                                                                                              | ccessories                     |                 |                                                                                                                                                             | 1:          | A 04-10-2016<br>SS DATE<br>signed By: | First Release<br>Latest modificat<br>Date                    |
| <b>_</b> | SHELL TYPE : Jam nut Receptacle<br>CONTACT TYPE : Standard Crimp Con                                                                                                                                                                                                                         |                                | S 08 S D        |                                                                                                                                                             | NTATION : D |                                       | -}⊕<br>www                                                   |
|          | SHELL SIZE : 25<br>PLATING : S = Nickel                                                                                                                                                                                                                                                      |                                |                 | CONTACT TYPE : SOCKET(5                                                                                                                                     |             | FORMAT                                |                                                              |
|          |                                                                                                                                                                                                                                                                                              |                                |                 |                                                                                                                                                             | 001.23-08   | A3                                    |                                                              |
| L        | Н                                                                                                                                                                                                                                                                                            | G                              | F               | E                                                                                                                                                           | D           |                                       | С                                                            |