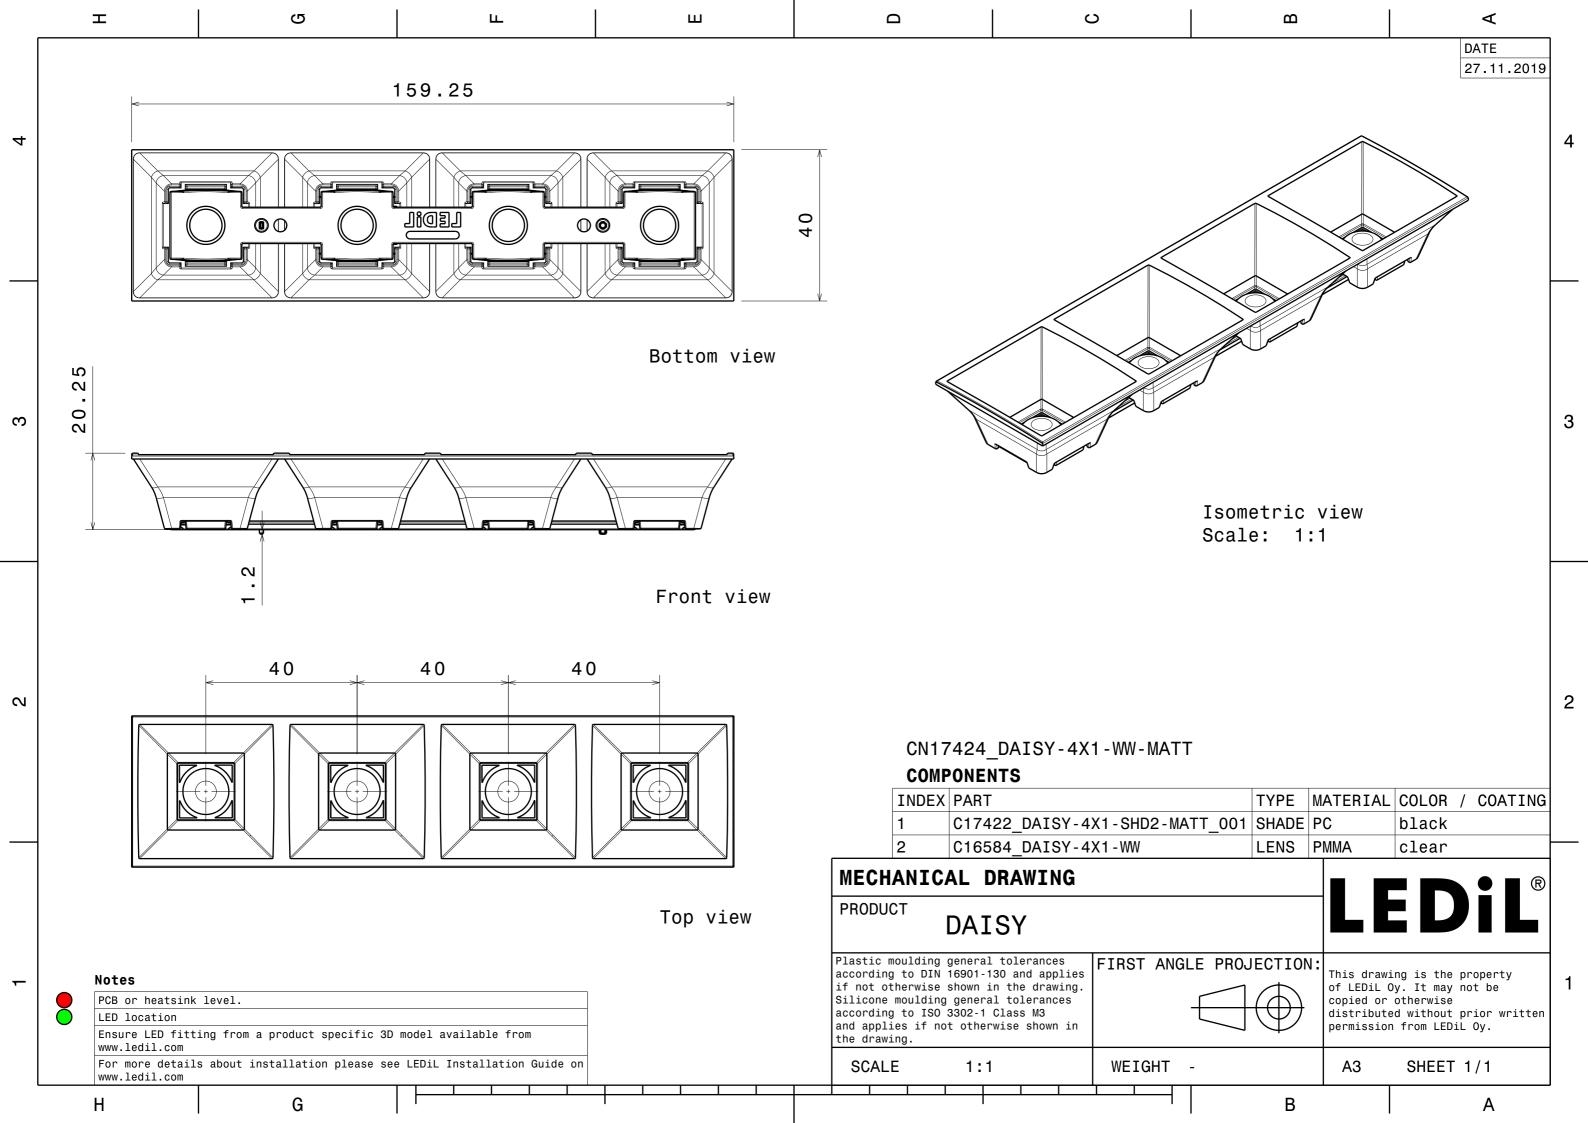

| B                              |             |                                                                                                                                                     | ۷         |         |   |
|--------------------------------|-------------|-----------------------------------------------------------------------------------------------------------------------------------------------------|-----------|---------|---|
| ent LED combinations           |             |                                                                                                                                                     |           |         | 4 |
|                                |             | 0 0                                                                                                                                                 |           |         |   |
| X 5050                         |             |                                                                                                                                                     |           |         |   |
|                                |             | 0 0                                                                                                                                                 |           |         | 3 |
| 5630                           |             |                                                                                                                                                     |           | )       |   |
|                                |             | 0 0                                                                                                                                                 |           |         |   |
| 2835<br><b>ISY-4X1-WW-MATT</b> |             |                                                                                                                                                     |           |         | 2 |
|                                | MATEI<br>PC | RIAL C                                                                                                                                              |           | COATING |   |
|                                |             |                                                                                                                                                     | ED        |         |   |
|                                | TION:       | This drawing is the property<br>of LEDiL Oy. It may not be<br>copied or otherwise<br>distributed without prior written<br>permission from LEDiL Oy. |           |         | 1 |
|                                |             | A3                                                                                                                                                  | SHEET 1/1 |         |   |
| В                              |             |                                                                                                                                                     |           | А       |   |