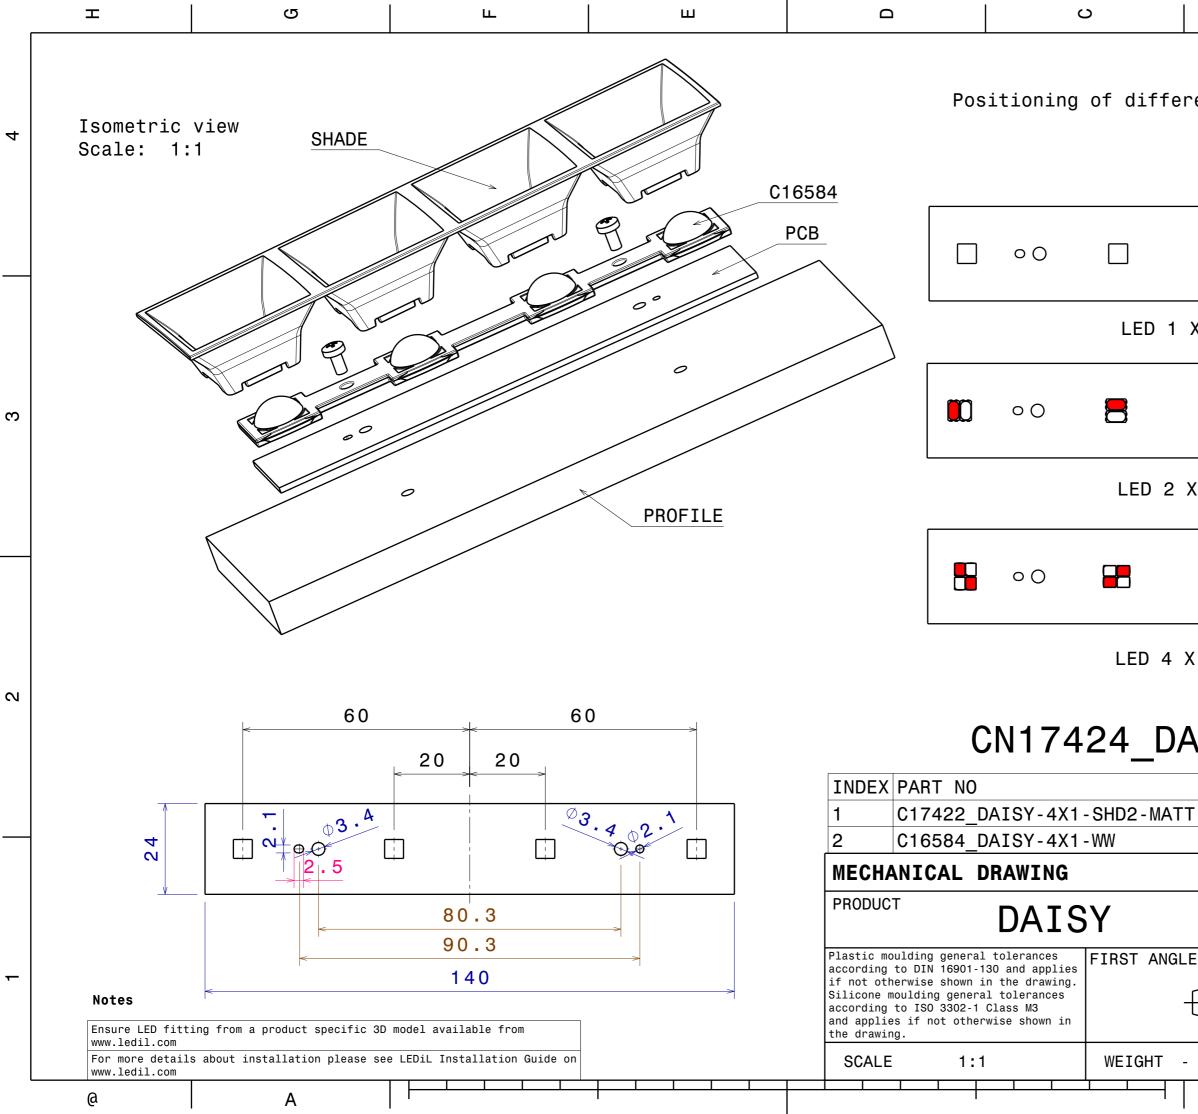

| B                              |             |                                                                                                                                                     | ۷         |         |   |
|--------------------------------|-------------|-----------------------------------------------------------------------------------------------------------------------------------------------------|-----------|---------|---|
| ent LED combinations           |             |                                                                                                                                                     |           |         | 4 |
|                                |             | 0 0                                                                                                                                                 |           |         |   |
| X 5050                         |             |                                                                                                                                                     |           |         |   |
|                                |             | 0 0                                                                                                                                                 |           |         | 3 |
| 5630                           |             |                                                                                                                                                     |           | )       |   |
|                                |             | 0 0                                                                                                                                                 |           |         |   |
| 2835<br><b>ISY-4X1-WW-MATT</b> |             |                                                                                                                                                     |           |         | 2 |
|                                | MATEI<br>PC | RIAL C                                                                                                                                              |           | COATING |   |
|                                |             |                                                                                                                                                     | ED        |         |   |
|                                | TION:       | This drawing is the property<br>of LEDiL Oy. It may not be<br>copied or otherwise<br>distributed without prior written<br>permission from LEDiL Oy. |           |         | 1 |
|                                |             | A3                                                                                                                                                  | SHEET 1/1 |         |   |
| В                              |             |                                                                                                                                                     |           | А       |   |