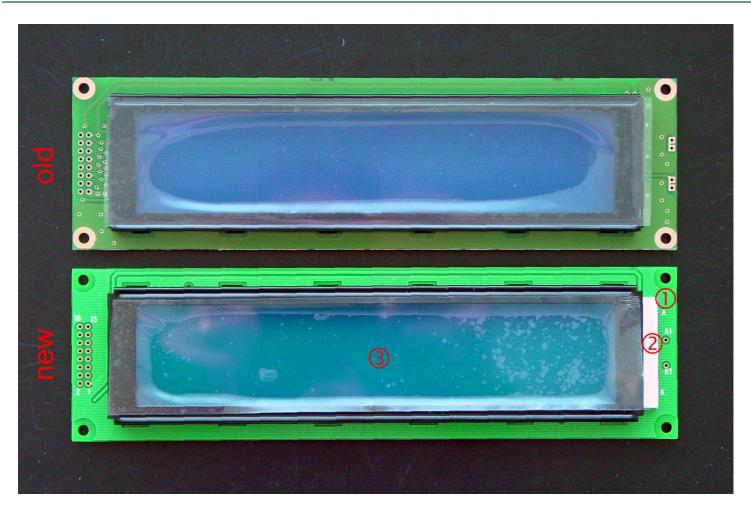

connected to GND / pin 1. Compare • - LED backlight unit changed. Compare ,

- LCD color is slightly different f

- black metal frame is nol longer connected to GND / pin 1. Compare "

**Sample information** Samples are available upon request