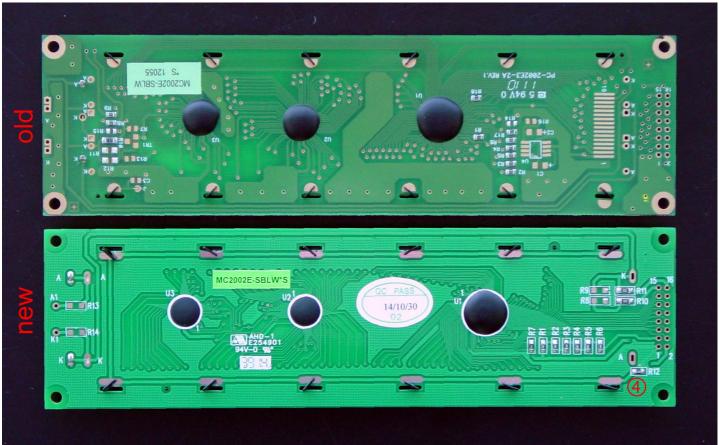

connected to GND / pin 1. Compare • - LED backlight unit changed. Compare ,

- LCD color is slightly different f

- black metal frame is nol longer connected to GND / pin 1. Compare "

**Sample information** Samples are available upon request