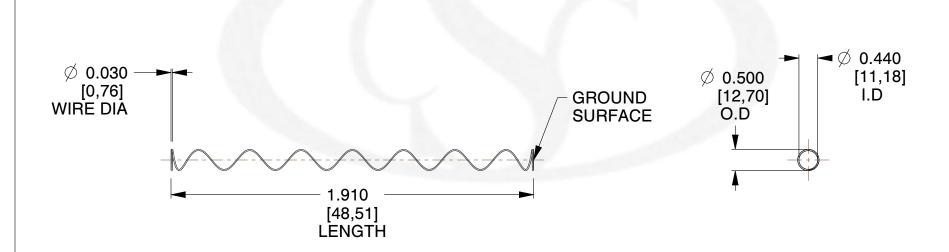

## **NOTES:**

Material : Stainless Steel
Finish : Glod Irridite

3. Ends: Closed and Ground

4. Total Coils: 10.000

5. Sugg. Max. Deflection: 3.300 (in)6. Sugg. Max. Load: 2.300 (lbs)

7. All Drawing Dimensions are in Inches [mm]