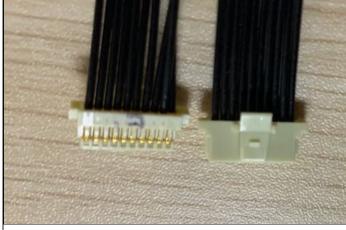

# 6. Method of Identifying Change

Visual inspection

Existing S1SSX

S1SSX with light green color