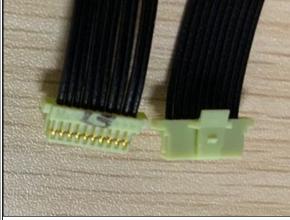

# 6. Method of Identifying Change

Visual inspection

Existing S1SSX

S1SSX with light green color