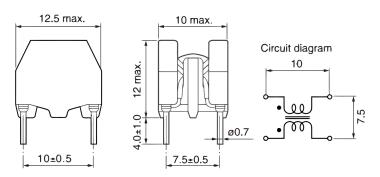

Click here for the 3D model.

| Dimensions |               |  |
|------------|---------------|--|
| L          | 12.5mm MAX    |  |
| W          | 10mm MAX      |  |
| Н          | 12mm MAX      |  |
| LL         | 4mm +/-1mm    |  |
| S          | 10mm +/-0.5mm |  |