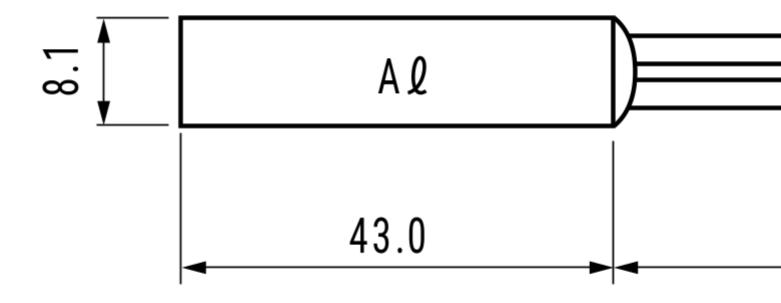

# **TRS3-50MSR01E**

## Aliases (USED50MSR01E00)

KEMET, TRS, Thermal Reed Switch, Radial, 2.5C Temperature Accuracy, High Reliability, High-Speed Response, Long Operational Life, Excellent Environmental Durability, High Temperature Accuracy, 50°C, Make



Click here for the 3D model.

#### **Dimensions**

L 43mm NOM

LL 200mm NOM

#### **Packaging Specifications**

Packaging Rubberband Box

Packaging Quantity 500 Component Weight 7.2 g

#### **General Information**

Series TRS

Type Thermal Reed Switch

Style Radial

Description Thermal Reed Switch

Features High Reliability, High-Speed Response, Long Operational Life, Excellent

Environmental Durability, High Temperature Accuracy

Lead Cables
RoHS Yes
REACH Yes

### **Specifications**

Switching Temperature 50C +/-2.5C Temperature Range -20/+100°C

Contact Type Make

Voltage DC 200 VDC MAX (Opening/Closing), 1500 VAC/1 minute or 1800

VAC/1 second

Voltage AC 140 VAC MAX (Opening/Closing)

Current 0.5 Amps AC/DC MAX (Opening/Closing), 1 mAmps MIN

(5VDC, Opening/Closing)

Resistance 300