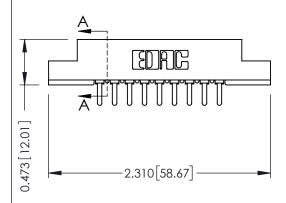

## SECTION A-A

307 / 357 Card Edge Connector Part Number: 307-009-421-107

**EDAC INC** TORONTO, ONTARIO CANADA

THESE DRAWINGS AND SPECIFICATIONS ARE THE PROPERTY OF EDAC INC.,AND SHALL NOT BE REPRODUCED, OR COPIED OR USED AS THE BASIS FOR THE MANUFACTURE OR SALE OF APPARATUS WITHOUT WRITTEN PERMISSION.