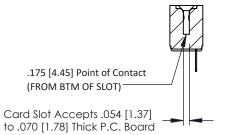

## SECTION A-A

307 / 357 Card Edge Connector Part Number: 307-009-421-107

**EDAC INC** TORONTO, ONTARIO CANADA

THESE DRAWINGS AND SPECIFICATIONS ARE THE PROPERTY OF EDAC INC.,AND SHALL NOT BE REPRODUCED, OR COPIED OR USED AS THE BASIS FOR THE MANUFACTURE OR SALE OF APPARATUS WITHOUT WRITTEN PERMISSION.