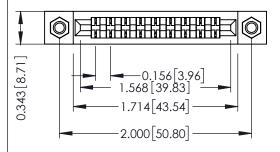

**Contact Detail** 

M3-0.5 Metric Threaded Inserts

PC Tail .046x.014(1.17x0.36) - Tail LG=.213(5.41) .156 [3.96] Contact Spacing x .200 [5.08] Row Spacing THIS IS A C.A.D. GENERATED DRAWING DO NOT MAKE MANUAL REVISIONS TO MASTER.