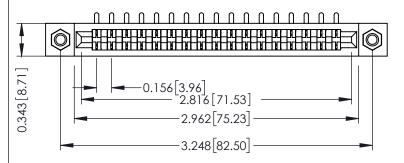

.156 [3.96] Contact Spacing x .200 [5.08] Row Spacing

THIS IS A C.A.D. GENERATED DRAWING DO NOT MAKE MANUAL REVISIONS TO MASTER.

ISSUE NUMBER ORIGINAL

## SECTION A-A

.175 [4.45] Point of Contact (FROM BTM OF SLOT) Card Slot Accepts .054 [1.37] to .070 [1.78] Thick P.C. Board

307 / 357 Card Edge Connector Part Number: 307-017-453-107

YOUR CONNECTION TO QUALITY & SERVICE