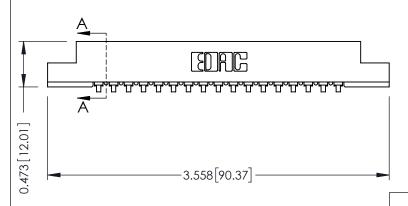

## SECTION A-A

.175 [4.45] Point of Contact (FROM BTM OF SLOT) Card Slot Accepts .054 [1.37] to .070 [1.78] Thick P.C. Board

307 / 357 Card Edge Connector Part Number: 307-017-453-107

YOUR CONNECTION TO QUALITY & SERVICE