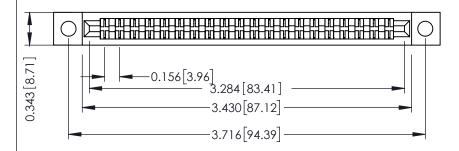

307 / 357 Card Edge Connector Part Number: 307-040-460-202

| ACAD REFERENCE NO. 307 ENG MASTER |                  |
|-----------------------------------|------------------|
| DRAWN: J.LEE                      | DATE: AUG. 11/09 |
| CHECKED:                          | DATE:            |
| SCALE: NTS                        | SHEET 1 OF 3     |
| DRAWING NUMBER                    | ISSUE            |

307 Assembly