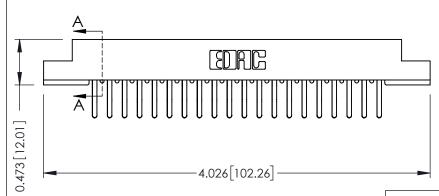

**Mounting Option** .128 (3.25) Dia. Mounting Holes **Contact Detail** 

Extender Board Bend (Code 422 Contacts) .156 [3.96] Contact Spacing x .200 [5.08] Row Spacing

## SECTION A-A

.095 [2.41] Point of Contact (FROM BTM OF SLOT) Card Slot Accepts .054 [1.37] to .070 [1.78] Thick P.C. Board

**See Accompanying Pages for:** 

- **Contact Bend Details**
- **Mounting Options**