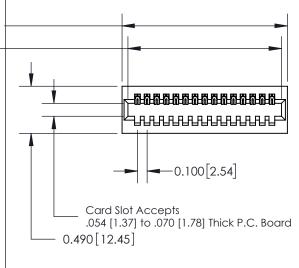

## **Contact Detail**

540-Wire Wrap .025 Sq.(0.64 Sq.) - Tail LG=.560(14.22) .100 [2.54] Contact Spacing x .300 [7.62] Row Spacing

THIS IS A C.A.D. GENERATED DRAWING

DO NOT MAKE MANUAL REVISIONS TO MASTER.