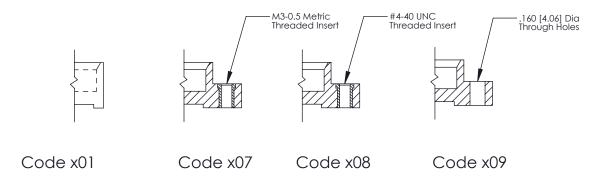

Mounting Option 01-No Mounting Lugs

THIS IS A C.A.D. GENERATED DRAWING
DO NOT MAKE MANUAL REVISIONS TO MASTER.

SSUE NUMBER

DRIGINAL

1

|                  | 325 Card Edge Connector |                                                               | ACAD REFERENCE NO. 325 ENG MASTER                               |             |           |         |        |
|------------------|-------------------------|---------------------------------------------------------------|-----------------------------------------------------------------|-------------|-----------|---------|--------|
| Mounting Options |                         | DRAWN:                                                        | J.LEE                                                           | DATE: O     | CT. 06/09 |         |        |
|                  | Moorning Options        | CHECKED:                                                      |                                                                 | DATE:       |           |         |        |
|                  |                         | TORONTO, ONTARIO ARE THE PROPERTY OF EI SHALL NOT BE REPRODUC | THESE DRAWINGS AND SPECIFICATIONS                               | SCALE:      | NTS       | SHEET 2 | 2 OF 2 |
|                  | TORG                    |                                                               | SHALL NOT BE REPRODUCED, OR COPIED OR USED AS THE BASIS FOR THE | DRAWING     | NUMBER    |         | ISSUE  |
|                  | CANADA CANADA           | MANUFACTURE OR SALE OF APPARATUS                              | 3                                                               | 25 Assembly |           | 1       |        |