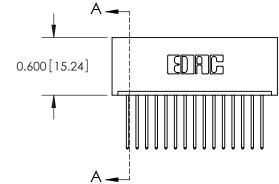

ISSUE NUMBER

ORIGINAL

0.600[15.24]

See Accompanying Page for: Mounting Options

| 325 Card Edge Connector            | ACAD REFERENCE NO. 325 ENG MASTER                                                                                                                                                                                                                                                                                                                                                                                                                                                                                                                                                                                                                                                                                                                                                                                                                                                                                                                                                                                                                                                                                                                                                                                                                                                                                                                                                                                                                                                                                                                                                                                                                                                                                                                                                                                                                                                                                                                                                                                                                                                                                              |
|------------------------------------|--------------------------------------------------------------------------------------------------------------------------------------------------------------------------------------------------------------------------------------------------------------------------------------------------------------------------------------------------------------------------------------------------------------------------------------------------------------------------------------------------------------------------------------------------------------------------------------------------------------------------------------------------------------------------------------------------------------------------------------------------------------------------------------------------------------------------------------------------------------------------------------------------------------------------------------------------------------------------------------------------------------------------------------------------------------------------------------------------------------------------------------------------------------------------------------------------------------------------------------------------------------------------------------------------------------------------------------------------------------------------------------------------------------------------------------------------------------------------------------------------------------------------------------------------------------------------------------------------------------------------------------------------------------------------------------------------------------------------------------------------------------------------------------------------------------------------------------------------------------------------------------------------------------------------------------------------------------------------------------------------------------------------------------------------------------------------------------------------------------------------------|
| Part Number: 325-015-540-101       | DRAWN: J.LEE DATE: OCT. 06/09                                                                                                                                                                                                                                                                                                                                                                                                                                                                                                                                                                                                                                                                                                                                                                                                                                                                                                                                                                                                                                                                                                                                                                                                                                                                                                                                                                                                                                                                                                                                                                                                                                                                                                                                                                                                                                                                                                                                                                                                                                                                                                  |
| Part Number, 325-015-340-101       | CHECKED: DATE:                                                                                                                                                                                                                                                                                                                                                                                                                                                                                                                                                                                                                                                                                                                                                                                                                                                                                                                                                                                                                                                                                                                                                                                                                                                                                                                                                                                                                                                                                                                                                                                                                                                                                                                                                                                                                                                                                                                                                                                                                                                                                                                 |
|                                    | WINGS AND SPECIFICATIONS SCALE: NTS SHEET 1 OF 2                                                                                                                                                                                                                                                                                                                                                                                                                                                                                                                                                                                                                                                                                                                                                                                                                                                                                                                                                                                                                                                                                                                                                                                                                                                                                                                                                                                                                                                                                                                                                                                                                                                                                                                                                                                                                                                                                                                                                                                                                                                                               |
| I SI I I ORONTO, ONTARIO SHALL NOT | ROPERTY OF EDAC INC., AND BE REPRODUCED, OR COPIED S THE BASIS FOR THE ISSUE                                                                                                                                                                                                                                                                                                                                                                                                                                                                                                                                                                                                                                                                                                                                                                                                                                                                                                                                                                                                                                                                                                                                                                                                                                                                                                                                                                                                                                                                                                                                                                                                                                                                                                                                                                                                                                                                                                                                                                                                                                                   |
| MANUFACTU                          | THE BASIS FOR TH |