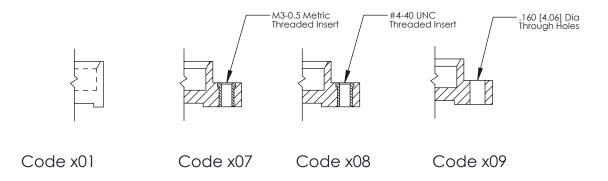

**Mounting Option Contact Detail** 540-Wire Wrap .025 Sq.(0.64 Sq.) - Tail LG=.560(14.22) .100 [2.54] Contact Spacing x .300 [7.62] Row Spacing 07-M3-0.5 Metric Threaded Inserts -4.555 [115.70] -4.256[108.10] **─**0.100 [2.54] 0.600[15.24] Card Slot Accepts .054 [1.37] to .070 [1.78] Thick P.C. Board 0.490 [12.45] 0.288 [7.32] SECTION A-A 325 ENG MASTER 325 Card Edge Connector J.LEE DATE: OCT. 06/09 Part Number: 325-074-540-207 See Accompanying Page for: **Mounting Options** SHEET 1 OF 2 CANADA 325 Assembly YOUR CONNECTION TO QUALITY & SERVICE

THIS IS A C.A.D. GENERATED DRAWING
DO NOT MAKE MANUAL REVISIONS TO MASTER.

ISSUE NUMBER

ORIGINAL

1

| 325 Card Edge Connector<br>Mounting Options |                                                                                                                                                                                                 | ACAD REFERENCE NO. 325 ENG MASTER |             |         |           |
|---------------------------------------------|-------------------------------------------------------------------------------------------------------------------------------------------------------------------------------------------------|-----------------------------------|-------------|---------|-----------|
|                                             |                                                                                                                                                                                                 | DRAWN:                            | J.LEE       | DATE: O | CT. 06/09 |
|                                             |                                                                                                                                                                                                 | CHECKED:                          |             | DATE:   |           |
| TORONTO, ONTARIO CANADA                     | THESE DRAWINGS AND SPECIFICATIONS ARE THE PROPERTY OF EDAC INC.,AND SHALL NOT BE REPRODUCED,OR COPIED OR USED AS THE BASIS FOR THE MANUFACTURE OR SALE OF APPARATUS WITHOUT WRITTEN PERMISSION. | SCALE:                            | NTS         | SHEET : | 2 OF 2    |
|                                             |                                                                                                                                                                                                 | DRAWING                           | NUMBER      |         | ISSUE     |
|                                             |                                                                                                                                                                                                 | 3                                 | 25 Assembly |         | 1         |