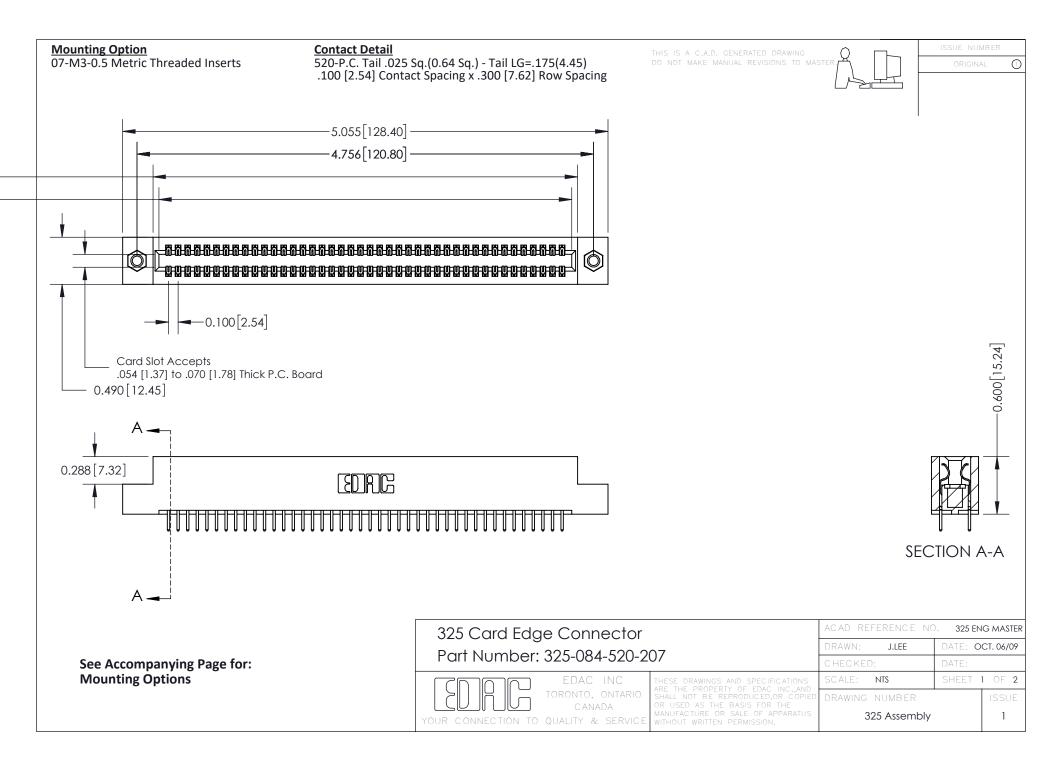

THIS IS A C.A.D. GENERATED DRAWING
DO NOT MAKE MANUAL REVISIONS TO MASTER.

ISSUE NUMBER

ORIGINAL

1

| 325 Card Edge Connector<br>Mounting Options |                                                                                                                                                                                                 | ACAD REFERENCE NO. 325 ENG MASTER |             |         |           |
|---------------------------------------------|-------------------------------------------------------------------------------------------------------------------------------------------------------------------------------------------------|-----------------------------------|-------------|---------|-----------|
|                                             |                                                                                                                                                                                                 | DRAWN:                            | J.LEE       | DATE: O | CT. 06/09 |
|                                             |                                                                                                                                                                                                 | CHECKED:                          |             | DATE:   |           |
| TORONTO, ONTARIO CANADA                     | THESE DRAWINGS AND SPECIFICATIONS ARE THE PROPERTY OF EDAC INC.,AND SHALL NOT BE REPRODUCED,OR COPIED OR USED AS THE BASIS FOR THE MANUFACTURE OR SALE OF APPARATUS WITHOUT WRITTEN PERMISSION. | SCALE:                            | NTS         | SHEET : | 2 OF 2    |
|                                             |                                                                                                                                                                                                 | DRAWING                           | NUMBER      |         | ISSUE     |
|                                             |                                                                                                                                                                                                 | 3                                 | 25 Assembly |         | 1         |