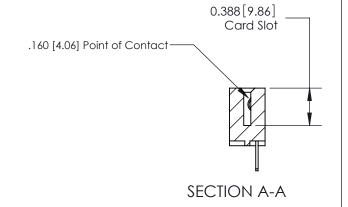

333 Assembly

THIS IS A C.A.D. GENERATED DRAWING DO NOT MAKE MANUAL REVISIONS TO MASTER.

1

| 333 Series Card Edge Conn | ACAD REFERENCE NO. 333 ENG MASTER                                                                                   |                |          |                  |  |
|---------------------------|---------------------------------------------------------------------------------------------------------------------|----------------|----------|------------------|--|
| Contact Bend Detail       |                                                                                                                     | DRAWN: J.LEE   | DATE: OC | DATE: OCT. 14/09 |  |
|                           |                                                                                                                     | CHECKED:       | DATE:    | DATE:            |  |
|                           |                                                                                                                     | SCALE: NTS     | SHEET :  | 2 OF 4           |  |
|                           | TORONTO, ONTARIO ARE THE PROPERTY OF EDAC INC., AND SHALL NOT BE REPRODUCED, OR COPIED OR USED AS THE BASIS FOR THE | DRAWING NUMBER | •        | ISSUE            |  |
|                           | CONNECTION TO QUALITY & SERVICE WITHOUT WRITTEN PERMISSION.                                                         |                | У        | 1                |  |