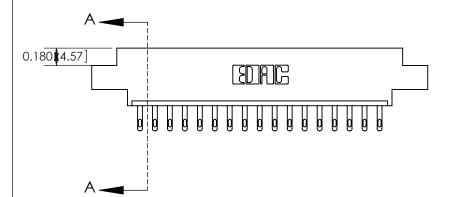

333 Assembly

THIS IS A C.A.D. GENERATED DRAWING DO NOT MAKE MANUAL REVISIONS TO MASTER.

1

| 333 Series Card Edge Conn | ACAD REFERENCE NO. 333 ENG MASTER                                                                                   |                |          |                  |  |
|---------------------------|---------------------------------------------------------------------------------------------------------------------|----------------|----------|------------------|--|
| Contact Bend Detail       |                                                                                                                     | DRAWN: J.LEE   | DATE: OC | DATE: OCT. 14/09 |  |
|                           |                                                                                                                     | CHECKED:       | DATE:    | DATE:            |  |
|                           |                                                                                                                     | SCALE: NTS     | SHEET :  | 2 OF 4           |  |
|                           | TORONTO, ONTARIO ARE THE PROPERTY OF EDAC INC., AND SHALL NOT BE REPRODUCED, OR COPIED OR USED AS THE BASIS FOR THE | DRAWING NUMBER | •        | ISSUE            |  |
|                           | CONNECTION TO QUALITY & SERVICE WITHOUT WRITTEN PERMISSION.                                                         |                | У        | 1                |  |