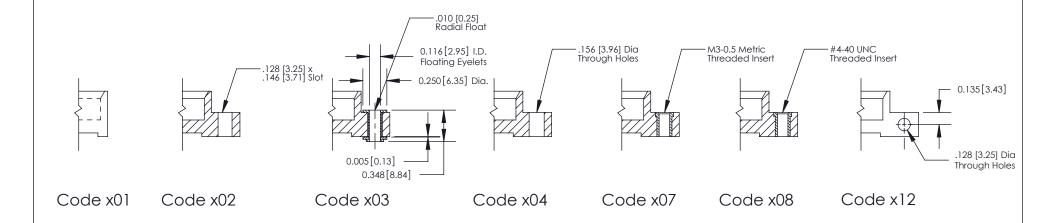

**Mounting Option** 

02-.128 (3.25) Dia. Mounting Holes

THIS IS A C.A.D. GENERATED DRAWING
DO NOT MAKE MANUAL REVISIONS TO MASTER

SOL NUMBER

DRIGINAL

1

| 333 Series Card Edge Connector |                                                                                                                                                                                                                                                                                                                                                                                                                                                                                                                                                                                                                                                                                                                                                                                                                                                                                                                                                                                                                                                                                                                                                                                                                                                                                                                                                                                                                                                                                                                                                                                                                                                                                                                                                                                                                                                                                                                                                                                                                                                                                                                                | ACAD REFERENCE NO. 333 ENG MASTER |                                                                                                  |             |           |        |       |
|--------------------------------|--------------------------------------------------------------------------------------------------------------------------------------------------------------------------------------------------------------------------------------------------------------------------------------------------------------------------------------------------------------------------------------------------------------------------------------------------------------------------------------------------------------------------------------------------------------------------------------------------------------------------------------------------------------------------------------------------------------------------------------------------------------------------------------------------------------------------------------------------------------------------------------------------------------------------------------------------------------------------------------------------------------------------------------------------------------------------------------------------------------------------------------------------------------------------------------------------------------------------------------------------------------------------------------------------------------------------------------------------------------------------------------------------------------------------------------------------------------------------------------------------------------------------------------------------------------------------------------------------------------------------------------------------------------------------------------------------------------------------------------------------------------------------------------------------------------------------------------------------------------------------------------------------------------------------------------------------------------------------------------------------------------------------------------------------------------------------------------------------------------------------------|-----------------------------------|--------------------------------------------------------------------------------------------------|-------------|-----------|--------|-------|
|                                |                                                                                                                                                                                                                                                                                                                                                                                                                                                                                                                                                                                                                                                                                                                                                                                                                                                                                                                                                                                                                                                                                                                                                                                                                                                                                                                                                                                                                                                                                                                                                                                                                                                                                                                                                                                                                                                                                                                                                                                                                                                                                                                                | DRAWN:                            | J.LEE                                                                                            | DATE: O     | CT. 14/09 |        |       |
|                                | Mounting Options                                                                                                                                                                                                                                                                                                                                                                                                                                                                                                                                                                                                                                                                                                                                                                                                                                                                                                                                                                                                                                                                                                                                                                                                                                                                                                                                                                                                                                                                                                                                                                                                                                                                                                                                                                                                                                                                                                                                                                                                                                                                                                               |                                   | CHECKED                                                                                          | ):          | DATE:     |        |       |
|                                | THE PROPERTY OF THE SECTION OF THE S |                                   | SCALE:                                                                                           | NTS         | SHEET :   | 3 OF 4 |       |
|                                |                                                                                                                                                                                                                                                                                                                                                                                                                                                                                                                                                                                                                                                                                                                                                                                                                                                                                                                                                                                                                                                                                                                                                                                                                                                                                                                                                                                                                                                                                                                                                                                                                                                                                                                                                                                                                                                                                                                                                                                                                                                                                                                                | RONTO, ONTARIO                    | ARE THE PROPERTY OF EDAC INC.,AND SHALL NOT BE REPRODUCED,OR COPIED OR USED AS THE BASIS FOR THE | DRAWING     | NUMBER    |        | ISSUE |
|                                | YOUR CONNECTION TO QUALITY & SERVICE OR USED AS THE BASIS FOR THE MANUFACTURE OR SALE OF APPARATUS WITHOUT WRITTEN PERMISSION.                                                                                                                                                                                                                                                                                                                                                                                                                                                                                                                                                                                                                                                                                                                                                                                                                                                                                                                                                                                                                                                                                                                                                                                                                                                                                                                                                                                                                                                                                                                                                                                                                                                                                                                                                                                                                                                                                                                                                                                                 |                                   | 3                                                                                                | 33 Assembly |           | 1      |       |