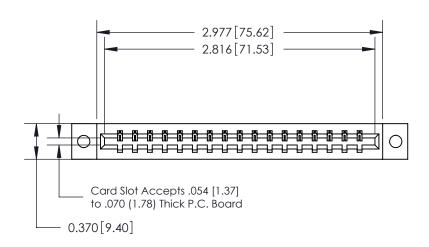

333 Assembly

THIS IS A C.A.D. GENERATED DRAWING DO NOT MAKE MANUAL REVISIONS TO MASTER.

1

| 333 Series Card Edge Conn | ACAD REFERENCE NO. 333 ENG MASTER                                                                                   |                |          |                  |  |
|---------------------------|---------------------------------------------------------------------------------------------------------------------|----------------|----------|------------------|--|
| Contact Bend Detail       |                                                                                                                     | DRAWN: J.LEE   | DATE: OC | DATE: OCT. 14/09 |  |
|                           |                                                                                                                     | CHECKED:       | DATE:    | DATE:            |  |
|                           |                                                                                                                     | SCALE: NTS     | SHEET :  | 2 OF 4           |  |
|                           | TORONTO, ONTARIO ARE THE PROPERTY OF EDAC INC., AND SHALL NOT BE REPRODUCED, OR COPIED OR USED AS THE BASIS FOR THE | DRAWING NUMBER | •        | ISSUE            |  |
|                           | CONNECTION TO QUALITY & SERVICE WITHOUT WRITTEN PERMISSION.                                                         |                | У        | 1                |  |