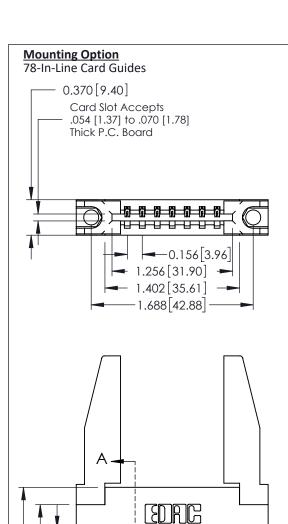

THIS IS A C.A.D. GENERATED DRAWING DO NOT MAKE MANUAL REVISIONS TO MASTER.

ISSUE NUMBER ORIGINAL 1

Point of Contact Card Slot SECTION A-, 0.330[8.38] 0.160[4.06]

337 / 387 Series Card Edge Connector Part Number: 337-007-524-678