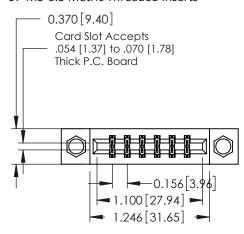

## **See Accompanying Pages for:**

- **Contact Bend Details**
- **Mounting Options**

| 337 / 387 Series Card Edge Connecto | or |
|-------------------------------------|----|
| Part Number: 337-012-540-807        |    |