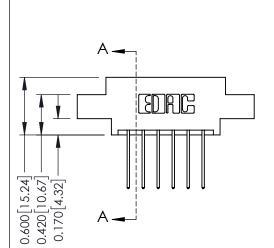

## **Contact Detail**

540-Wire Wrap .025 Sq.(0.64 Sq.) - Tail LG=.560(14.22) .156 [3.96] Contact Spacing x .200 [5.08] Row Spacing

THIS IS A C.A.D. GENERATED DRAWING DO NOT MAKE MANUAL REVISIONS TO MASTER.