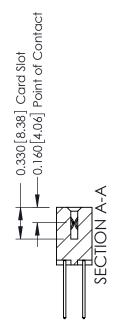

ISSUE NUMBER

ORIGINAL

1

| 337 / 387 Series Card Edge Connector<br>Contact Bend Detail                                                                                                                                                                                                                                                                           |                                   | ACAD REFERENCE NO. | 337 ENG       | G MASTER |
|---------------------------------------------------------------------------------------------------------------------------------------------------------------------------------------------------------------------------------------------------------------------------------------------------------------------------------------|-----------------------------------|--------------------|---------------|----------|
|                                                                                                                                                                                                                                                                                                                                       |                                   | DRAWN: J.LEE       | DATE: OC      | T. 06/09 |
|                                                                                                                                                                                                                                                                                                                                       |                                   | CHECKED:           | DATE:         |          |
| EDAC INC TORONTO, ONTARIO CANADA YOUR CONNECTION TO QUALITY & SERVICE  TORONTO, ONTARIO CANADA YOUR CONNECTION TO QUALITY & SERVICE  THESE DRAWINGS AND SPECIFICATIONS ARE THE PROPERTY OF EDAC INC.,AND SHALL NOT BE REPRODUCED, OR COPIED OR USED AS THE BASIS FOR THE MANUFACTURE OR SALE OF APPARATUS WITHOUT WRITTEN PERMISSION. | SCALE: NTS                        | SHEET              | 2 <b>OF</b> 3 |          |
|                                                                                                                                                                                                                                                                                                                                       | SHALL NOT BE REPRODUCED,OR COPIED | DRAWING NUMBER     |               | ISSUE    |
|                                                                                                                                                                                                                                                                                                                                       | MANUFACTURE OR SALE OF APPARATUS  | 337 Assembly       |               | 1        |