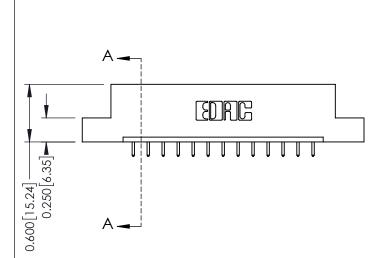

THIS IS A C.A.D. GENERATED DRAWING DO NOT MAKE MANUAL REVISIONS TO MASTER.

ORIGINAL

1

0.160 [4.06] Point of Contact Card Slot 0.330[8.38]

**See Accompanying Pages for:** 

- **Contact Bend Details**
- **Mounting Options**