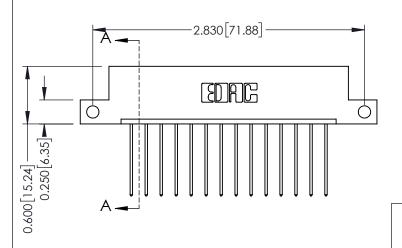

| 337 / 387 Series Card Edge Connector |
|--------------------------------------|
| Part Number: 337-014-541-112         |

**EDAC INC** TORONTO, ONTARIO CANADA

THESE DRAWINGS AND SPECIFICATIONS ARE THE PROPERTY OF EDAC INC.,AND SHALL NOT BE REPRODUCED, OR COPIED OR USED AS THE BASIS FOR THE MANUFACTURE OR SALE OF APPARATUS WITHOUT WRITTEN PERMISSION.

| ACAD REFERENCE NO. 337 ENG MA |                  |  |  |
|-------------------------------|------------------|--|--|
| DRAWN: J.LEE                  | DATE: OCT. 06/09 |  |  |
| CHECKED:                      | DATE:            |  |  |
| SCALE: NTS                    | SHEET 1 OF 3     |  |  |
| DRAWING NUMBER                | ISSUE            |  |  |
| 337 Assembly                  | 1                |  |  |