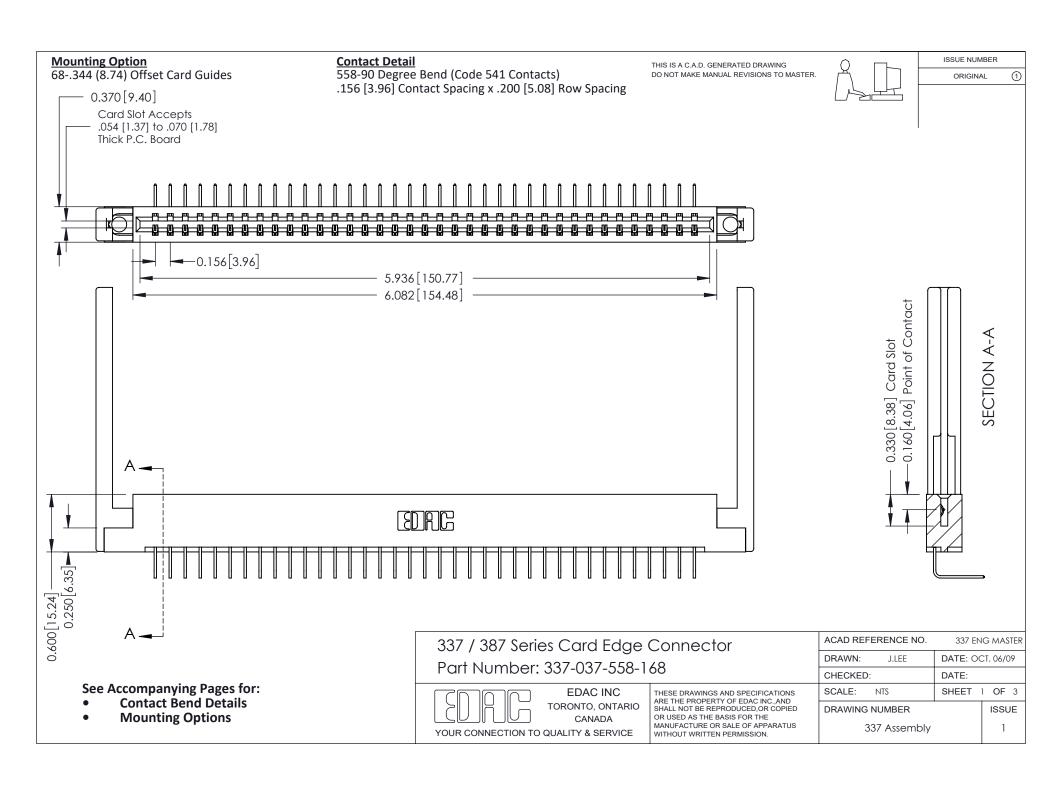

ISSUE NUMBER

ORIGINAL

1

| 337 / 387 Series Card Edge Connector<br>Contact Bend Detail           |                                                                                                                                                                                                  | ACAD REFERENCE NO. 337 E |                  | G MASTER      |
|-----------------------------------------------------------------------|--------------------------------------------------------------------------------------------------------------------------------------------------------------------------------------------------|--------------------------|------------------|---------------|
|                                                                       |                                                                                                                                                                                                  | DRAWN: J.LEE             | DATE: OCT. 06/09 |               |
|                                                                       |                                                                                                                                                                                                  | CHECKED: DATE:           |                  |               |
| EDAC INC TORONTO, ONTARIO CANADA YOUR CONNECTION TO QUALITY & SERVICE | THESE DRAWINGS AND SPECIFICATIONS ARE THE PROPERTY OF EDAC INC.,AND SHALL NOT BE REPRODUCED, OR COPIED OR USED AS THE BASIS FOR THE MANUFACTURE OR SALE OF APPARATUS WITHOUT WRITTEN PERMISSION. | SCALE: NTS               | SHEET            | 2 <b>OF</b> 3 |
|                                                                       |                                                                                                                                                                                                  | DRAWING NUMBER           |                  | ISSUE         |
|                                                                       |                                                                                                                                                                                                  | 337 Assembly             |                  | 1             |