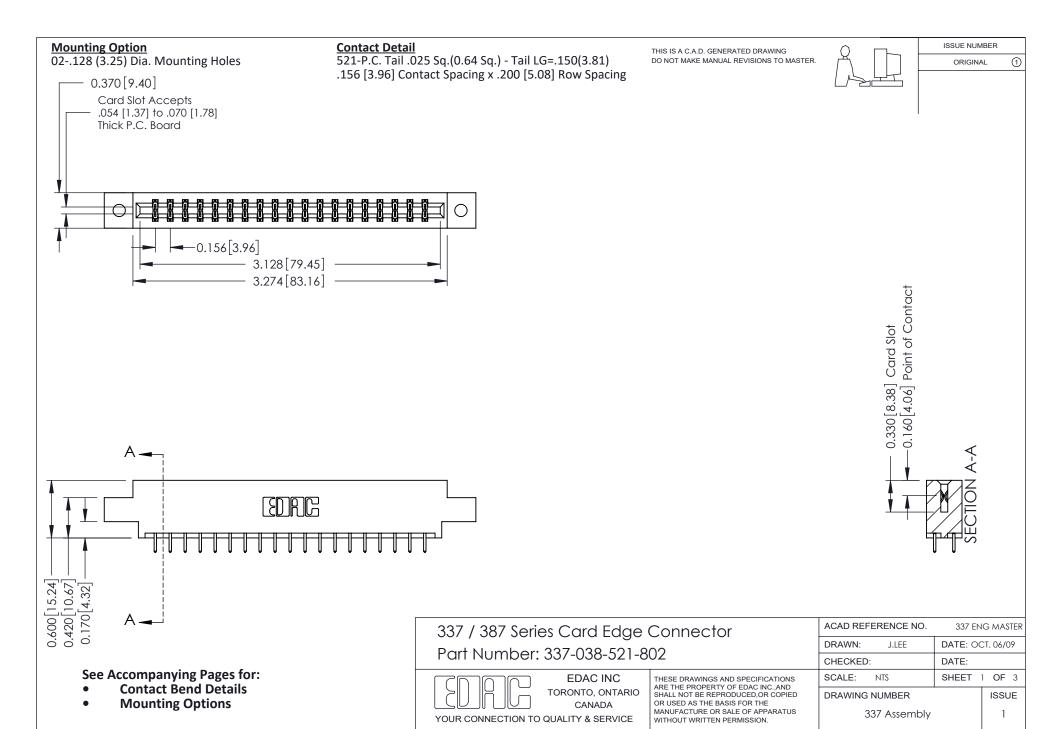

ISSUE NUMBER

ORIGINAL

1

| 337 / 387 Series Card Edge Connector<br>Contact Bend Detail           |                                                                                                                                                                                                  | ACAD REFERENCE NO. 337 E |                  | G MASTER      |
|-----------------------------------------------------------------------|--------------------------------------------------------------------------------------------------------------------------------------------------------------------------------------------------|--------------------------|------------------|---------------|
|                                                                       |                                                                                                                                                                                                  | DRAWN: J.LEE             | DATE: OCT. 06/09 |               |
|                                                                       |                                                                                                                                                                                                  | CHECKED: DATE:           |                  |               |
| EDAC INC TORONTO, ONTARIO CANADA YOUR CONNECTION TO QUALITY & SERVICE | THESE DRAWINGS AND SPECIFICATIONS ARE THE PROPERTY OF EDAC INC.,AND SHALL NOT BE REPRODUCED, OR COPIED OR USED AS THE BASIS FOR THE MANUFACTURE OR SALE OF APPARATUS WITHOUT WRITTEN PERMISSION. | SCALE: NTS               | SHEET            | 2 <b>OF</b> 3 |
|                                                                       |                                                                                                                                                                                                  | DRAWING NUMBER           |                  | ISSUE         |
|                                                                       |                                                                                                                                                                                                  | 337 Assembly             |                  | 1             |