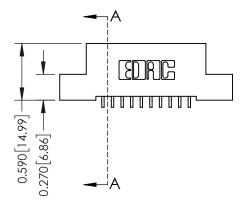

 $\Box$ 

| 342 / 392 Cara Eage Connector |                    |                                  | ACAD REFERENCE NO. 342 ENG MASTER                                 |             |         |           |        |
|-------------------------------|--------------------|----------------------------------|-------------------------------------------------------------------|-------------|---------|-----------|--------|
|                               |                    |                                  | DRAWN:                                                            | J.LEE       | DATE: O | CT. 06/09 |        |
| Part Number: 342-010-559-102  |                    | CHECKED:                         |                                                                   | DATE:       |         |           |        |
|                               | EDAC IN            | _                                | THESE DRAWINGS AND SPECIFICATIONS ARE THE PROPERTY OF EDAC INCAND | SCALE:      | NTS     | SHEET     | 1 OF 3 |
|                               | TORONTO, ON CANADA |                                  | SHALL NOT BE REPRODUCED, OR COPIED OR USED AS THE BASIS FOR THE   | DRAWING     | NUMBER  |           | ISSUE  |
| Υ                             | CANADA CANADA      | MANUFACTURE OR SALE OF APPARATUS | 3.                                                                | 42 Assembly |         | 1         |        |