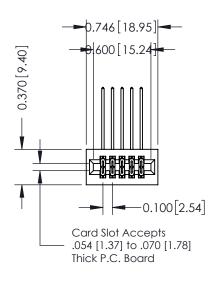

**Mounting Option** 01-No Mounting Lugs **Contact Detail** 

559-90 Degree Bend (Code 541 Contacts) .100 [2.54] Contact Spacing x .200 [5.08] Row Spacing

1

## 0.240 [6.10] Point of Contact 0.410[10.41] SECTION A-A

**See Accompanying Pages for:** 

- **Contact Bend Details**
- **Mounting Options**

| 342 / 392 Card Edge Connector |
|-------------------------------|
| Part Number: 342-010-559-201  |