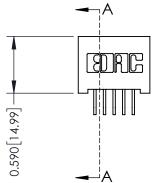

## 0.240 [6.10] Point of Contact 0.410[10.41] SECTION A-A

**See Accompanying Pages for:** 

- **Contact Bend Details**
- **Mounting Options**

| 342 / 392 Card Edge Connector |
|-------------------------------|
| Part Number: 342-010-559-201  |