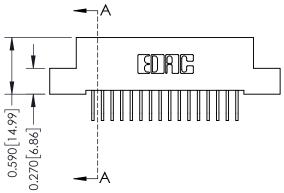

**Mounting Option** 

02-.128 (3.25) Wide Mounting Slots

**Contact Detail** 

558-90 Degree Bend (Code 541 Contacts) .100 [2.54] Contact Spacing x .200 [5.08] Row Spacing

0.410[10.41]





## 342 / 392 Card Edge Connector Part Number: 342-016-558-102

YOUR CONNECTION TO QUALITY & SERVICE

|   | ACAD REFERENCE NO | . 342 ENG MASTER |  |  |  |
|---|-------------------|------------------|--|--|--|
|   | DRAWN: J.LEE      | DATE: OCT. 06/09 |  |  |  |
|   | CHECKED:          | DATE:            |  |  |  |
|   | SCALE: NTS        | SHEET 1 OF 3     |  |  |  |
| ) | DRAWING NUMBER    | ISSUE            |  |  |  |

342 Assembly

**SECTION A-A** 

## **See Accompanying Pages for:**

- **Contact Bend Details**
- **Mounting Options**

THIS IS A C.A.D. GENERATED DRAWING DO NOT MAKE MANUAL REVISIONS TO MASTER. ISSUE NUMBER

ORIGINAL

1



| 342 / 392 Series Card Edge           | ACAD REFERENCE NO. 342 ENG MASTER