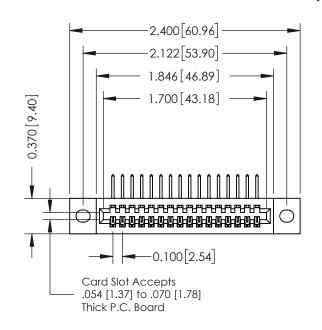

## 342 / 392 Card Edge Connector Part Number: 342-016-558-102

YOUR CONNECTION TO QUALITY & SERVICE

|   | ACAD REFERENCE NO | . 342 ENG MASTER |  |  |  |
|---|-------------------|------------------|--|--|--|
|   | DRAWN: J.LEE      | DATE: OCT. 06/09 |  |  |  |
|   | CHECKED:          | DATE:            |  |  |  |
|   | SCALE: NTS        | SHEET 1 OF 3     |  |  |  |
| ) | DRAWING NUMBER    | ISSUE            |  |  |  |

342 Assembly

**SECTION A-A** 