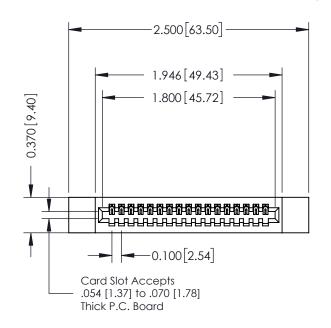

## **See Accompanying Pages for:**

- **Contact Bend Details**
- **Mounting Options**

| 342 / 392 Card Edge Connector Part Number: 342-017-544-112 |                                                                   | NONE REPERENCE NO. 342 ENG MUSIEM |        |         |           |  |
|------------------------------------------------------------|-------------------------------------------------------------------|-----------------------------------|--------|---------|-----------|--|
|                                                            |                                                                   | DRAWN:                            | J.LEE  | DATE: O | CT. 06/09 |  |
|                                                            |                                                                   | CHECKED:                          |        | DATE:   |           |  |
| EDAC INC                                                   | THESE DRAWINGS AND SPECIFICATIONS ARE THE PROPERTY OF EDAC INCAND | SCALE:                            | NTS    | SHEET   | 1 OF 3    |  |
| TORONTO, ONTARIO                                           | SHALL NOT BE REPRODUCED, OR COPIED OR USED AS THE BASIS FOR THE   | DRAWING                           | NUMBER |         | ISSUE     |  |
| YOUR CONNECTION TO QUALITY & SERVICE                       | MANUFACTURE OR SALE OF APPARATUS                                  | 342 Assembly                      |        |         | 1         |  |
|                                                            | •                                                                 |                                   |        |         |           |  |