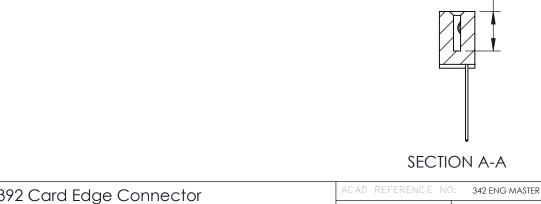

THIS IS A C.A.D. GENERATED DRAWING DO NOT MAKE MANUAL REVISIONS TO MASTER. ISSUE NUMBER

ORIGINAL

1

| 342 / 392 Series Card Edge Connector<br>Contact Bend Detail |                                                                                                                                             | ACAD REFERENCE NO. 342 ENG MASTER |             |                  |        |  |
|-------------------------------------------------------------|---------------------------------------------------------------------------------------------------------------------------------------------|-----------------------------------|-------------|------------------|--------|--|
|                                                             |                                                                                                                                             | DRAWN:                            | J.LEE       | DATE: OCT. 06/09 |        |  |
|                                                             |                                                                                                                                             | CHECKED:                          |             | DATE:            |        |  |
| TORONTO, ONTARIO                                            | THESE DRAWINGS AND SPECIFICATIONS<br>ARE THE PROPERTY OF EDAC INC.,AND<br>SHALL NOT BE REPRODUCED,OR COPIED<br>OR USED AS THE BASIS FOR THE | SCALE:                            | NTS         | SHEET :          | 2 OF 3 |  |
|                                                             |                                                                                                                                             | DRAWING                           | NUMBER      |                  | ISSUE  |  |
| YOUR CONNECTION TO QUALITY & SERVICE                        | MANUFACTURE OR SALE OF APPARATUS                                                                                                            | 3                                 | 42 Assembly |                  | 1      |  |