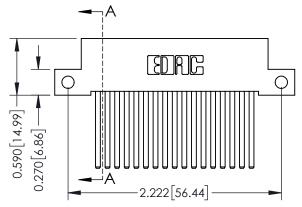

## **Mounting Option**

12-.128 (3.25) Dia. Side Mounting Holes

## **Contact Detail**

CUITACL DETAIL

THIS IS A C.A.D. GENERATED DRAWING

544-Wire Wrap .050x.025(1.27x0.64) - Tail LG=.760(19.30)

DO NOT MAKE MANUAL REVISIONS TO MASTER. .100 [2.54] Contact Spacing x .200 [5.08] Row Spacing

0.410[10.41]





## **See Accompanying Pages for:**

- **Contact Bend Details**
- **Mounting Options**



| 342 / 392 Card Edge Connector Part Number: 342-017-544-112 |                                                                   | NONE REPERENCE NO. 342 ENG MUSIEM |        |         |           |  |
|------------------------------------------------------------|-------------------------------------------------------------------|-----------------------------------|--------|---------|-----------|--|
|                                                            |                                                                   | DRAWN:                            | J.LEE  | DATE: O | CT. 06/09 |  |
|                                                            |