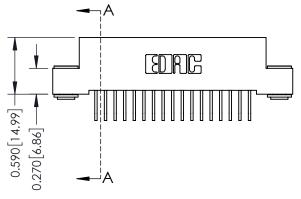

**Mounting Option** 

03-.116 (2.95) I.D. Floating Eyelets

**Contact Detail** 

558-90 Degree Bend (Code 541 Contacts) .100 [2.54] Contact Spacing x .200 [5.08] Row Spacing





## 0.240 [6.10] Point of Contact 0.410[10.41] **SECTION A-A**

## **See Accompanying Pages for:**

- **Contact Bend Details**
- **Mounting Options**

| 342 / 392 Card Edge Connector |
|-------------------------------|
| Part Number: 342-017-558-103  |



342 ENG MASTER DATE: OCT. 06/09 J.LEE NTS SHEET 1 OF 3

342 Assembly

THIS IS A C.A.D. GENERATED DRAWING DO NOT MAKE MANUAL REVISIONS TO MASTER. ISSUE NUMBER

ORIGINAL

1



| 342 / 392 Series Card Edge Connector<br>Contact Bend Detail |                                                                                                                                     | ACAD REFERENCE NO. 342 ENG MASTER |             |          |          |
|-------------------------------------------------------------|------------------------------------