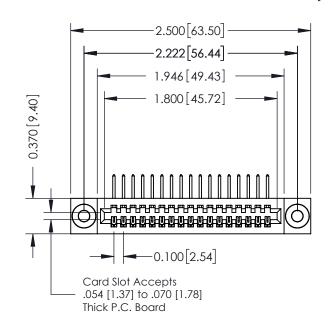

## **See Accompanying Pages for:**

- **Contact Bend Details**
- **Mounting Options**

| 342 / 392 Card Edge Connector |
|-------------------------------|
| Part Number: 342-017-558-103  |

342 ENG MASTER DATE: OCT. 06/09 J.LEE NTS SHEET 1 OF 3