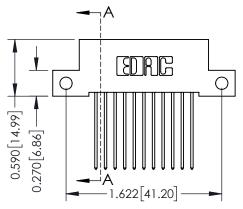

## **Mounting Option**

12-.128 (3.25) Dia. Side Mounting Holes

THIS IS A C.A.D. GENERATED DRAWING DO NOT MAKE MANUAL REVISIONS TO MASTER

ISSUE NUMBER

ORIGINAL

1

| 342 / 392 Card Edge Connector<br>Mounting Options |                                                                                                                                                                                                | ACAD REFERENCE NO. 342 ENG MASTER |                         |        |  |  |
|---------------------------------------------------|------------------------------------------------------------------------------------------------------------------------------------------------------------------------------------------------|-----------------------------------|-------------------------|--------|--|--|
|                                                   |                                                                                                                                                                                                | DRAWN: J.LEE                      | DATE: <b>OCT. 06/09</b> |        |  |  |
|                                                   |                                                                                                                                                                                                | CHECKED:                          | DATE:                   |        |  |  |
| TORONTO, ONTARIO                                  | THESE DRAWINGS AND SPECIFICATIONS ARE THE PROPERTY OF EDAC INCAND SHALL NOT BE REPRODUCED, OR COPIED OR USED AS THE BASIS FOR THE MANUFACTURE OR SALE OF APPARATUS WITHOUT WRITTEN PERMISSION. | SCALE: NTS                        | SHEET :                 | 3 OF 3 |  |  |
|                                                   |                                                                                                                                                                                                | DRAWING NUMBER                    | •                       | ISSUE  |  |  |
| YOUR CONNECTION TO QUALITY & SERVICE              |                                                                                                                                                                                                | 342 Assembly                      |                         | 1      |  |  |