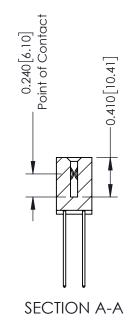

THIS IS A C.A.D. GENERATED DRAWING DO NOT MAKE MANUAL REVISIONS TO MASTER. ISSUE NUMBER

ORIGINAL

1

| 342 / 392 Series Card Edge Connector<br>Contact Bend Detail |                                                                                                                                   | ACAD REFERENCE NO. 342 ENG MASTER |             |                  |        |  |
|-------------------------------------------------------------|-----------------------------------------------------------------------------------------------------------------------------------|-----------------------------------|-------------|------------------|--------|--|
|                                                             |                                                                                                                                   | DRAWN:                            | J.LEE       | DATE: OCT. 06/09 |        |  |
|                                                             |                                                                                                                                   | CHECKED:                          |             | DATE:            |        |  |
| TORONTO, ONTARIO                                            | ARE THE PROPERTY OF EDAC INC.,AND SHALL NOT BE REPRODUCED,OR COPIED OR USED AS THE BASIS FOR THE MANUFACTURE OR SALE OF APPARATUS | SCALE:                            | NTS         | SHEET :          | 2 OF 3 |  |
|                                                             |                                                                                                                                   | DRAWING                           | NUMBER      |                  | ISSUE  |  |
| YOUR CONNECTION TO QUALITY & SERVICE                        |                                                                                                                                   | 3                                 | 42 Assembly |                  | 1      |  |