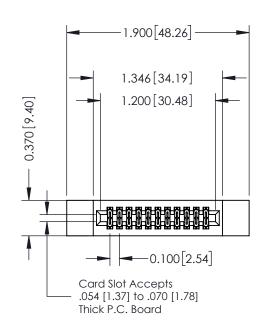

## **Contact Detail**

541-Wire Wrap .025 Sq.(0.64 Sq.) - Tail LG=.760(19.30) .100 [2.54] Contact Spacing x .200 [5.08] Row Spacing

THIS IS A C.A.D. GENERATED DRAWING

ISSUE NUMBER

ORIGINAL

| 342 / 392 Card Edge Connector<br>Part Number: 342-022-541-212 |                                                                                                                                                               | ACAD REFERENCE NO. 342 ENG MASTER |          |         |           |  |
|---------------------------------------------------------------|---------------------------------------------------------------------------------------------------------------------------------------------------------------|-----------------------------------|----------|---------|-----------|--|
|                                                               |                                                                                                                                                               | DRAWN:                            | J.LEE    | DATE: O | CT. 06/09 |  |
|                                                               |                                                                                                                                                               | CHECKED:                          |          | DATE:   |           |  |
| EDAC INC                                                      | THESE DRAWINGS AND SPECIFICATIONS                                                                                                                             | SCALE: N                          | TS       | SHEET ' | 1 OF 3    |  |
| >                                                             | ARE THE PROPERTY OF EDAC INC.,AND SHALL NOT BE REPRODUCED,OR COPIED OR USED AS THE BASIS FOR THE MANUFACTURE OR SALE OF APPARATUS WITHOUT WRITTEN PERMISSION. | DRAWING N                         | UMBER    |         | ISSUE     |  |
|                                                               |                                                                                                                                                               | 342                               | Assembly |         | 1         |  |