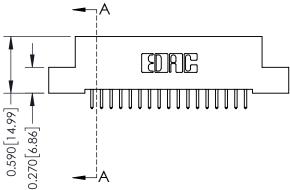

## **Contact Detail**

521-P.C. Tail .025 Sq.(0.64 Sq.) - Tail LG=.160(4.06) .100 [2.54] Contact Spacing x .200 [5.08] Row Spacing

## 0.240 [6.10] Point of Contact 0.410[10.41] SECTION A-A