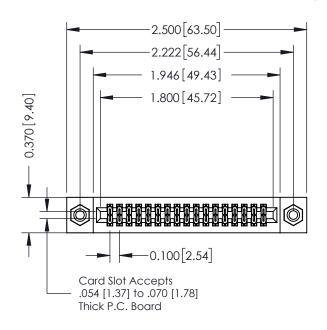

## **See Accompanying Pages for:**

- **Contact Bend Details**
- **Mounting Options**

| 342 / 392 Card Edge Connector |
|-------------------------------|
| Part Number: 342-034-521-208  |

|              | ACAD REFERENCE NO | 342 ENG MASTER   |  |  |
|--------------|-------------------|------------------|--|--|
| DRAWN: J.LEE |                   | DATE: OCT. 06/09 |  |  |
|              | CHECKED:          | DATE:            |  |  |
|              | SCALE: NTS        | SHEET 1 OF 3     |  |  |
| )            | DRAWING NUMBER    | ISSUE            |  |  |