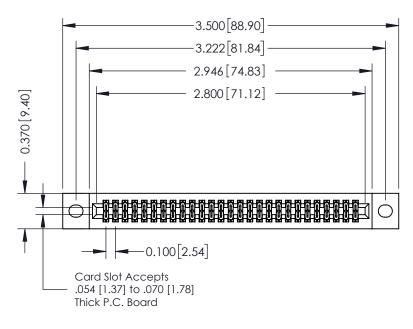

## **See Accompanying Pages for:**

- **Contact Bend Details**
- **Mounting Options**

342 / 392 Card Edge Connector Part Number: 342-054-542-202

| ACAD REFERENCE NO. 342 ENG MASTER |                  |  |  |  |
|-----------------------------------|------------------|--|--|--|
| DRAWN: J.LEE                      | DATE: OCT. 06/09 |  |  |  |
| CHECKED:                          | DATE:            |  |  |  |
| SCALE: NTS                        | SHEET 1 OF 3     |  |  |  |
| DRAWING NUMBER                    | ISSUE            |  |  |  |