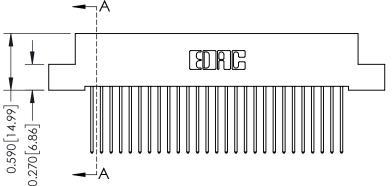

342 Assembly

THIS IS A C.A.D. GENERATED DRAWING DO NOT MAKE MANUAL REVISIONS TO MASTER. ISSUE NUMBER

ORIGINAL

1

| 342 / 392 Series Card Edge Connector<br>Contact Bend Detail |                                                                                                                                   | ACAD REFERENCE NO. 342 ENG MASTER |             |                  |        |
|-------------------------------------------------------------|-----------------------------------------------------------------------------------------------------------------------------------|-----------------------------------|-------------|------------------|--------|
|                                                             |                                                                                                                                   | DRAWN:                            | J.LEE       | DATE: OCT. 06/09 |        |
|                                                             |                                                                                                                                   | CHECKED:                          |             | DATE:            |        |
| EDAC INC                                                    | ARE THE PROPERTY OF EDAC INC.,AND SHALL NOT BE REPRODUCED,OR COPIED OR USED AS THE BASIS FOR THE MANUFACTURE OR SALE OF APPARATUS | SCALE:                            | NTS         | SHEET :          | 2 OF 3 |
| TORONTO, ONTARIO                                            |                                                                                                                                   | DRAWING                           | NUMBER      |                  | ISSUE  |
| YOUR CONNECTION TO QUALITY & SERVICE                        |                                                                                                                                   | 3                                 | 42 Assembly |                  | 1      |