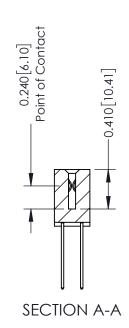

**Mounting Option** 

02-.128 (3.25) Wide Mounting Slots

**Contact Detail** 

542-Wire Wrap .025 Sq.(0.64 Sq.) - Tail LG=.655(16.64) .100 [2.54] Contact Spacing x .200 [5.08] Row Spacing