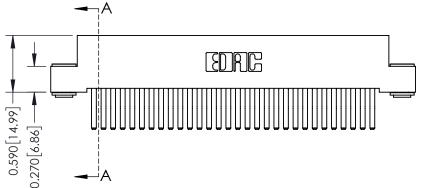

## **See Accompanying Pages for:**

- **Contact Bend Details**
- **Mounting Options**

342 / 392 Card Edge Connector Part Number: 342-060-560-203

YOUR CONNECTION TO QUALITY & SERVICE

342 ENG MASTER DATE: OCT. 06/09 J.LEE SHEET 1 OF 3

342 Assembly

THIS IS A C.A.D. GENERATED DRAWING DO NOT MAKE MANUAL REVISIONS TO MASTER. ISSUE NUMBER

ORIGINAL

1

| 342 / 392 Series Card Edge Connector<br>Contact Bend Detail |                                                                                                                                                                                                  | ACAD REFERENCE NO. 342 ENG MASTER |             |                  |        |
|-------------------------------------------------------------|--------------------------------------------------------------------------------------------------------------------------------------------------------------------------------------------------|-----------------------------------|-------------|------------------|--------|
|                                                             |                                                                                                                                                                                                  | DRAWN:                            | J.LEE       | DATE: OCT. 06/09 |        |
|                                                             |                                                                                                                                                                                                  | CHECKED:                          |             | DATE:            |        |
| TORONTO, ONTARIO                                            | THESE DRAWINGS AND SPECIFICATIONS ARE THE PROPERTY OF EDAC INC. AND SHALL NOT BE REPRODUCED, OR COPIED OR USED AS THE BASIS FOR THE MANUFACTURE OR SALE OF APPARATUS WITHOUT WRITTEN PERMISSION. | SCALE:                            | NTS         | SHEET :          | 2 OF 3 |
|                                                             |                                                                                                                                                                                                  | DRAWING                           | NUMBER      |                  | ISSUE  |
| YOUR CONNECTION TO QUALITY & SERVICE                        |                                                                                                                                                                                                  | 3                                 | 42 Assembly |                  | 1      |