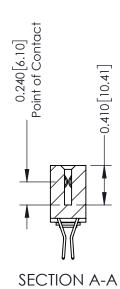

**Mounting Option** 03-.116 (2.95) I.D. Floating Eyelets **Contact Detail** 

560-Extender Board Bend (Code 523 Contacts) .100 [2.54] Contact Spacing x .200 [5.08] Row Spacing