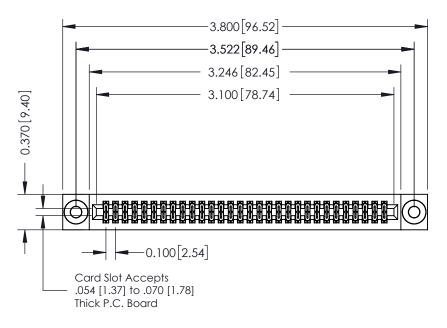

## **See Accompanying Pages for:**

- **Contact Bend Details**
- **Mounting Options**

342 / 392 Card Edge Connector Part Number: 342-060-560-203

YOUR CONNECTION TO QUALITY & SERVICE

342 ENG MASTER DATE: OCT. 06/09 J.LEE SHEET 1 OF 3

342 Assembly

THIS IS A C.A.D. GENERATED DRAWING DO NOT MAKE MANUAL REVISIONS TO MASTER. ISSUE NUMBER

ORIGINAL

1

| 342 / 392 Series Card Edge Connector<br>Contact Bend Detail |                                                                                                                                                                                                  | ACAD REFERENCE NO. 342 ENG MASTER |             |                  |        |
|-------------------------------------------------------------|--------------------------------------------------------------------------------------------------------------------------------------------------------------------------------------------------|-----------------------------------|-------------|------------------|--------|
|                                                             |                                                                                                                                                                                                  | DRAWN:                            | J.LEE       | DATE: OCT. 06/09 |        |
|                                                             |                                                                                                                                                                                                  | CHECKED:                          |             | DATE:            |        |
| TORONTO, ONTARIO                                            | THESE DRAWINGS AND SPECIFICATIONS ARE THE PROPERTY OF EDAC INC. AND SHALL NOT BE REPRODUCED, OR COPIED OR USED AS THE BASIS FOR THE MANUFACTURE OR SALE OF APPARATUS WITHOUT WRITTEN PERMISSION. | SCALE:                            | NTS         | SHEET :          | 2 OF 3 |
|                                                             |                                                                                                                                                                                                  | DRAWING                           | NUMBER      |                  | ISSUE  |
| YOUR CONNECTION TO QUALITY & SERVICE                        |                                                                                                                                                                                                  | 3                                 | 42 Assembly |                  | 1      |