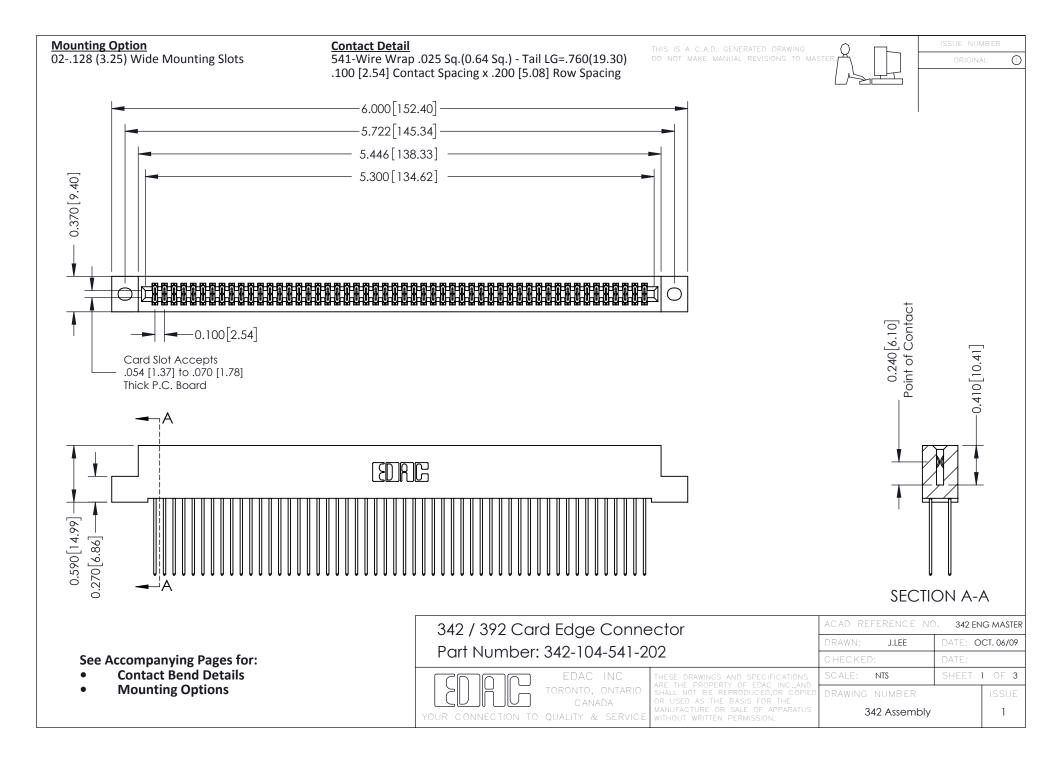

THIS IS A C.A.D. GENERATED DRAWING DO NOT MAKE MANUAL REVISIONS TO MASTER. ISSUE NUMBER

ORIGINAL

1

| 342 / 392 Series Card Edge Connector<br>Contact Bend Detail |                                                                                                                                                                                                  | ACAD REFERENCE NO. 342 ENG MASTER |             |                  |        |
|-------------------------------------------------------------|--------------------------------------------------------------------------------------------------------------------------------------------------------------------------------------------------|-----------------------------------|-------------|------------------|--------|
|                                                             |                                                                                                                                                                                                  | DRAWN:                            | J.LEE       | DATE: OCT. 06/09 |        |
|                                                             |                                                                                                                                                                                                  | CHECKED:                          |             | DATE:            |        |
| TORONTO, ONTARIO                                            | THESE DRAWINGS AND SPECIFICATIONS ARE THE PROPERTY OF EDAC INC. AND SHALL NOT BE REPRODUCED, OR COPIED OR USED AS THE BASIS FOR THE MANUFACTURE OR SALE OF APPARATUS WITHOUT WRITTEN PERMISSION. | SCALE:                            | NTS         | SHEET :          | 2 OF 3 |
|                                                             |                                                                                                                                                                                                  | DRAWING                           | NUMBER      |                  | ISSUE  |
| YOUR CONNECTION TO QUALITY & SERVICE                        |                                                                                                                                                                                                  | 3                                 | 42 Assembly |                  | 1      |