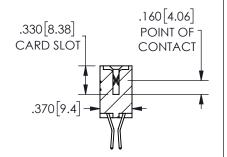

SECTION A\_A

ISSUE NUMBER ORIGINAL

1

**Contact Code 558** 

Contact Code 559

Contact Code 560

INSULATOR MATERIAL: THERMOPLASTIC POLYESTER, UL 94V-0

DAP MATERIAL AVAILABLE UPON REQUEST

CONTACT MATERIAL; COPPER ALLOY CONTACT PLATING: GOLD ON THE MATING AREA, TIN PLATING ON THE CONTACT TAILS, NICKEL UNDERPLATE

345/395 SERIES CARD EDGE CONNECTOR CONTACT CODE 555,556,558,559,560 DIMENSIONS