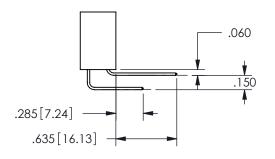

THIS IS A C.A.D. GENERATED DRAWING DO NOT MAKE MANUAL REVISIONS TO MASTER.

ISSUE NUMBER

ORIGINAL

1

<u>Contact Dimensions:</u>
560-Extender Board Bend (Code 523 Contacts)
See Sheet 2 for Contact Code 555, 556, 558, 559, 560 **Dimensions** 

## 345/395 SERIES CARD EDGE CONNECTOR PART NUMBER: 345-010-560-812

YOUR CONNECTION TO QUALITY & SERVICE

**EDAC INC** TORONTO, ONTARIO CANADA

THESE DRAWINGS AND SPECIFICATIONS ARE THE PROPERTY OF EDAC INC.,AND SHALL NOT BE REPRODUCED, OR COPIED OR USED AS THE BASIS FOR THE MANUFACTURE OR SALE OF APPARATUS WITHOUT WRITTEN PERMISSION.