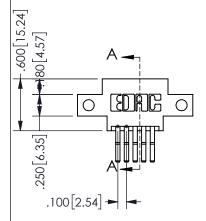

SECTION A\_A

ISSUE NUMBER ORIGINAL

1

**Contact Code 558** 

Contact Code 559

Contact Code 560

INSULATOR MATERIAL: THERMOPLASTIC POLYESTER, UL 94V-0

DAP MATERIAL AVAILABLE UPON REQUEST