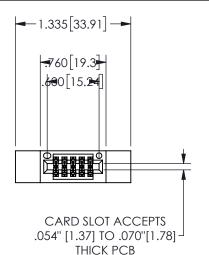

THIS IS A C.A.D. GENERATED DRAWING DO NOT MAKE MANUAL REVISIONS TO MASTER.

ISSUE NUMBER

ORIGINAL

1

<u>Contact Dimensions:</u>
560-Extender Board Bend (Code 523 Contacts)
See Sheet 2 for Contact Code 555, 556, 558, 559, 560 **Dimensions** 

## 345/395 SERIES CARD EDGE CONNECTOR PART NUMBER: 345-010-560-812

YOUR CONNECTION TO QUALITY & SERVICE

**EDAC INC** TORONTO, ONTARIO CANADA

THESE DRAWINGS AND SPECIFICATIONS ARE THE PROPERTY OF EDAC INC.,AND SHALL NOT BE REPRODUCED, OR COPIED OR USED AS THE BASIS FOR THE MANUFACTURE OR SALE OF APPARATUS WITHOUT WRITTEN PERMISSION.