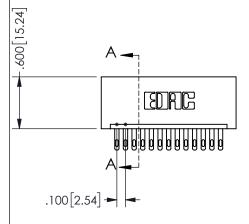

THIS IS A C.A.D. GENERATED DRAWING DO NOT MAKE MANUAL REVISIONS TO MASTER.

ISSUE NUMBER

ORIGINAL

1

<u>Contact Dimensions:</u>
500-Wire Hole .050x.025(1.27x0.64) - Tail LG=.260(6.60)
.100 (2.54) Contact Spacing x .200 (5.08) Row Spacing

## 345/395 SERIES CARD EDGE CONNECTOR PART NUMBER: 345-013-500-101

YOUR CONNECTION TO QUALITY & SERVICE

**EDAC INC** TORONTO, ONTARIO CANADA

THESE DRAWINGS AND SPECIFICATIONS ARE THE PROPERTY OF EDAC INC.,AND SHALL NOT BE REPRODUCED, OR COPIED OR USED AS THE BASIS FOR THE MANUFACTURE OR SALE OF APPARATUS WITHOUT WRITTEN PERMISSION.