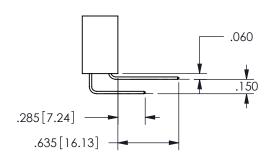

THIS IS A C.A.D. GENERATED DRAWING DO NOT MAKE MANUAL REVISIONS TO MASTER.

ISSUE NUMBER

ORIGINAL

1

<u>Contact Dimensions:</u>
500-Wire Hole .050x.025(1.27x0.64) - Tail LG=.260(6.60)
.100 (2.54) Contact Spacing x .200 (5.08) Row Spacing

SECTION A-A

ISSUE NUMBER ORIGINAL

1

**Contact Code 558** 

Contact Code 559

Contact Code 560

INSULATOR MATERIAL: THERMOPLASTIC POLYESTER, UL 94V-0 DAP MATERIAL AVAILABLE UPON REQUEST

CONTACT MATERIAL; COPPER ALLOY CONTACT PLATING: GOLD ON THE MATING AREA, TIN PLATING ON THE CONTACT TAILS, NICKEL UNDERPLATE

345/395 SERIES CARD EDGE CONNECTOR CONTACT CODE 555,556,558,559,560 DIMENSIONS

YOUR CONNECTION TO QUALITY & SERVICE

**EDAC INC** TORONTO, ONTARIO CANADA

THESE DRAWINGS AND SPECIFICATIONS ARE THE PROPERTY OF EDAC INC.,AND SHALL NOT BE REPRODUCED, OR COPIED OR USED AS THE BASIS FOR THE MANUFACTURE OR SALE OF APPARATUS WITHOUT WRITTEN PERMISSION.