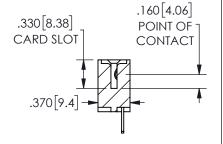

SECTION A-A

ISSUE NUMBER ORIGINAL

1

**Contact Code 558** 

Contact Code 559

Contact Code 560

INSULATOR MATERIAL: THERMOPLASTIC POLYESTER, UL 94V-0 DAP MATERIAL AVAILABLE UPON REQUEST

CONTACT MATERIAL; COPPER ALLOY CONTACT PLATING: GOLD ON THE MATING AREA, TIN PLATING ON THE CONTACT TAILS, NICKEL UNDERPLATE

345/395 SERIES CARD EDGE CONNECTOR CONTACT CODE 555,556,558,559,560 DIMENSIONS

YOUR CONNECTION TO QUALITY & SERVICE

**EDAC INC** TORONTO, ONTARIO CANADA

THESE DRAWINGS AND SPECIFICATIONS ARE THE PROPERTY OF EDAC INC.,AND SHALL NOT BE REPRODUCED, OR COPIED OR USED AS THE BASIS FOR THE MANUFACTURE OR SALE OF APPARATUS WITHOUT WRITTEN PERMISSION.