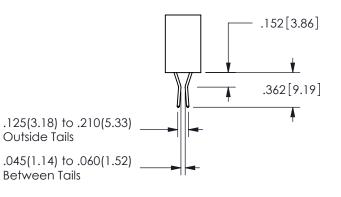

SECTION A-A

ISSUE NUMBER ORIGINAL

1

**Contact Code 558** 

Contact Code 559

Contact Code 560

INSULATOR MATERIAL: THERMOPLASTIC POLYESTER, UL 94V-0 DAP MATERIAL AVAILABLE UPON REQUEST

CONTACT MATERIAL; COPPER ALLOY CONTACT PLATING: GOLD ON THE MATING AREA, TIN PLATING ON THE CONTACT TAILS, NICKEL UNDERPLATE