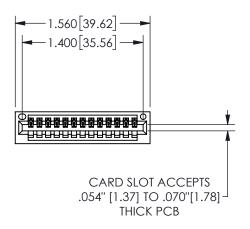

## 345/395 SERIES CARD EDGE CONNECTOR PART NUMBER: 345-013-500-101

YOUR CONNECTION TO QUALITY & SERVICE

**EDAC INC** TORONTO, ONTARIO CANADA

THESE DRAWINGS AND SPECIFICATIONS ARE THE PROPERTY OF EDAC INC.,AND SHALL NOT BE REPRODUCED, OR COPIED OR USED AS THE BASIS FOR THE MANUFACTURE OR SALE OF APPARATUS WITHOUT WRITTEN PERMISSION.